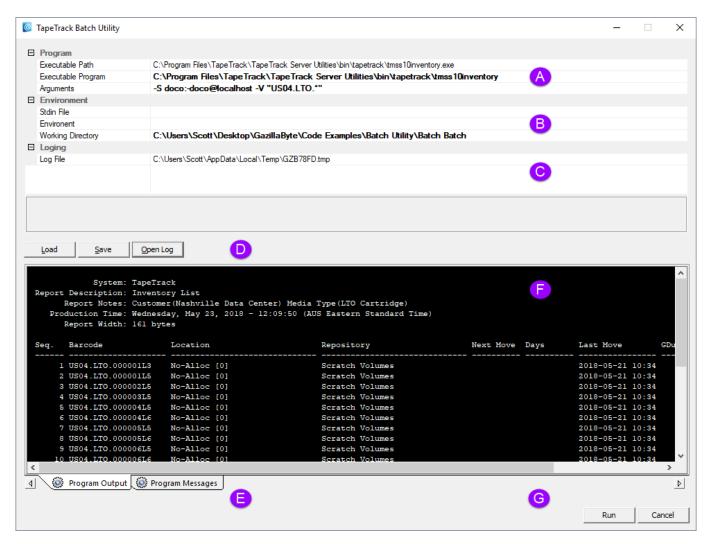

## **TMSSBatch**

TMSSBatch will open the TapeTrack Batch Utility, allowing simplified input of information to create a batch file for execution of a command line utility executable, including input of arguments, input files and specification of the working directory.