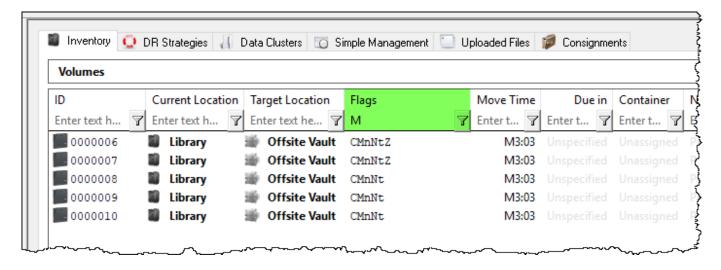

## Flag Filters With TapeMaster

Flags can be used to quickly and effectivley filter the volumes displayed based on their current status.

For example, placing **M** in the flag filter field will display all volumes currently in a move status.