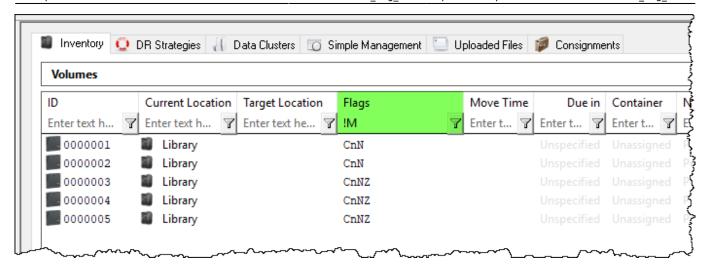

Placing a !M will show all volumes NOT in a move status.

Flag filters can be used concurrently to filter volumes off multiple flags. For example volumes in a move status, that are Scratch and are not encrypted would use a flag filter of **MZ!E**.