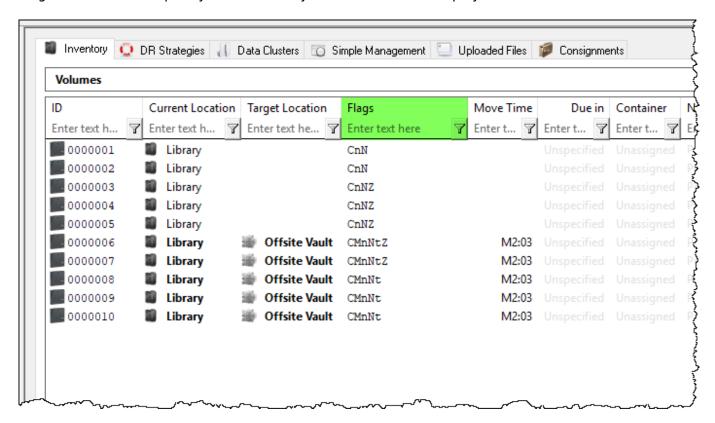

## **Volume Flag Filters**

## Flag Filters With TapeMaster

Flags can be used to quickly and effectivley filter the volumes displayed based on their current status.

For example, placing **M** in the flag filter field will display all volumes currently in a move status.