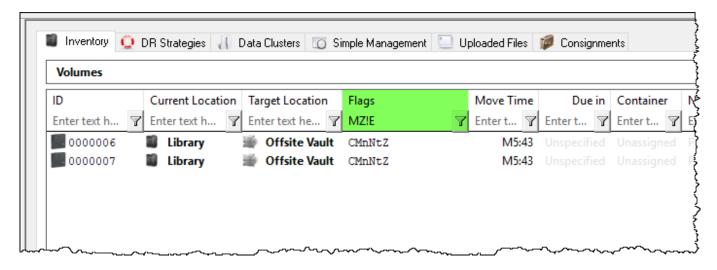

Placing a !M will show all volumes NOT in a move status.

Flag filters can be used concurrently to filter volumes off multiple flags. For example volumes in a move status, that are Scratch and are not encrypted would use a flag filter of **MZ!E**.