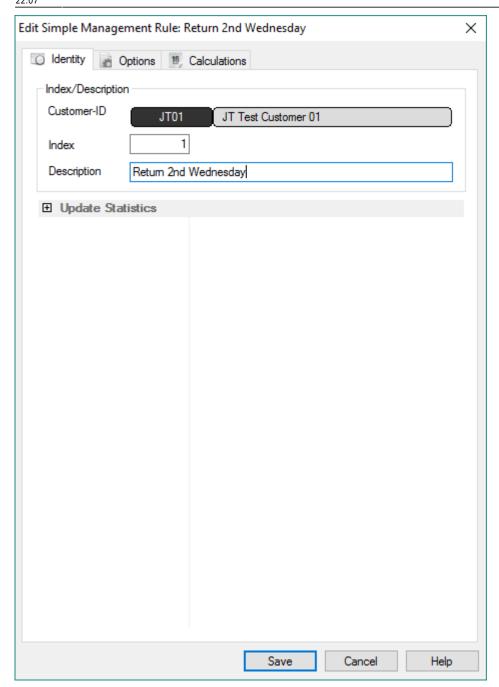

Select the Simple Management tab above the Inventory window to the right of the Customer tree view. Right-click and select Add.

This will open the Edit New Simple Management window and display the Identity tab. On this tab enter an appropriate description into the Description field. In this example 'Return 2nd Wednesday' has been entered.