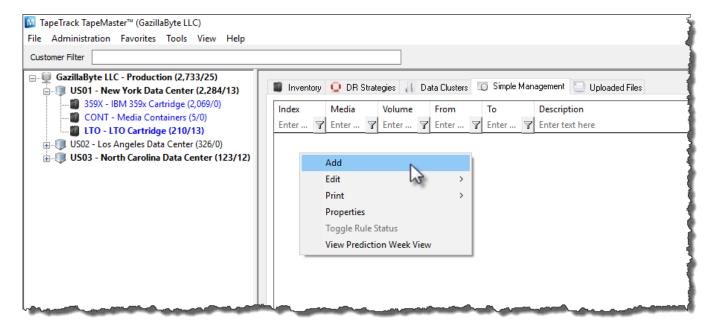

Select the Simple Management tab above the Inventory window to the right of the Customer tree view. Right-click and select Add.

This will open the Edit New Simple Management window and display the Identity tab. On this tab enter an appropriate description into the Description field. In this example 'Return 2nd Wednesday' has been entered.