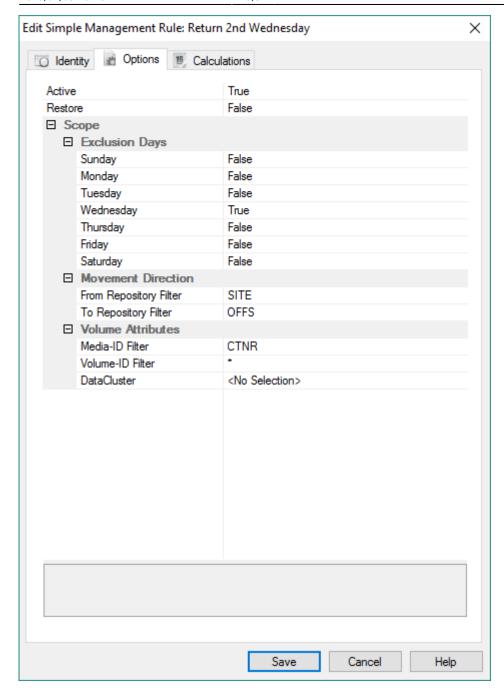

Next select the Options tab, and set the following.

- Expand the Exclusion Days and set to True for Wednesday.
- Set Movement Direction from sending repository (SITE) to receiving repository (OFFS).
- Set Volume Attributes, Media-ID Filter to your required media or container ID, (We have used CTNR in this example).
- Set Volume Attributes, Volume-ID Filter to \*, (The wildcard will select all Volume-ID's).