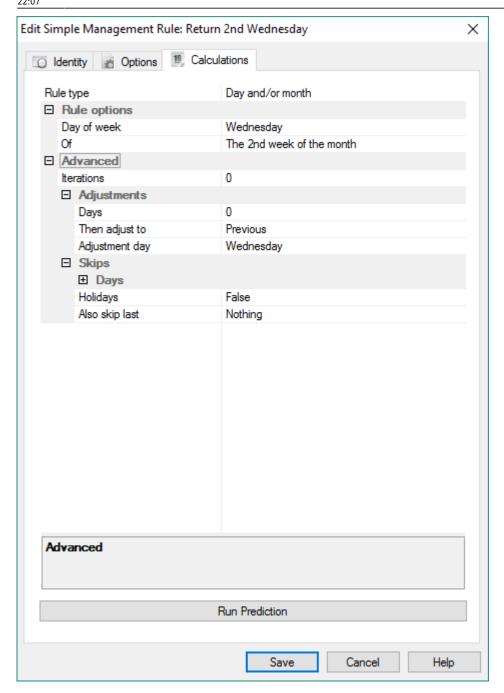

https://rtfm.tapetrack.com/ Printed on 2025/04/05 19:48

Next select the Calculations tab, and set the following.

- Change Rule Type to Day and/or Month.
- For Rule Options set Days of week to Wednesday.
- For Rule Options set Of to The 2nd week of the month.
- Expand Advanced and under Adjustments set Then adjust to to Previous and Adjustment day to Wednesday.

You can use the **Run Prediction** facility and scroll the date to check the expected results.

https://rtfm.tapetrack.com/ Printed on 2025/04/05 19:48

From:

https://rtfm.tapetrack.com/ - TapeTrack Documentation