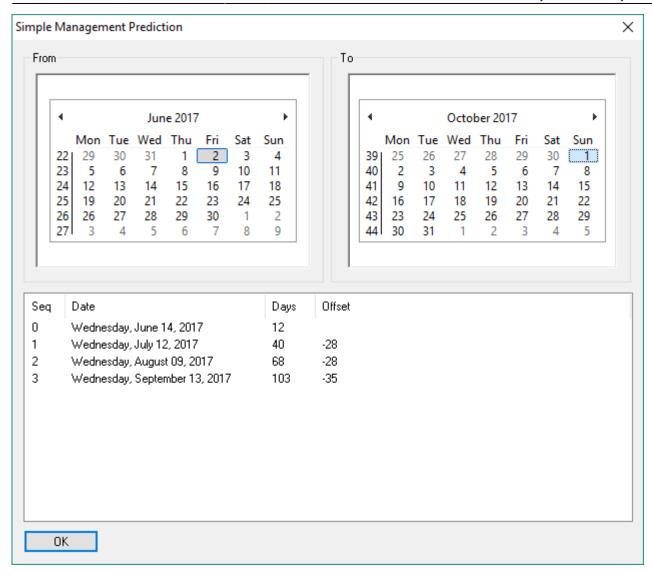

You can use the **Run Prediction** facility and scroll the date to check the expected results.

https://rtfm.tapetrack.com/ Printed on 2025/04/05 19:48

From:

https://rtfm.tapetrack.com/ - TapeTrack Documentation