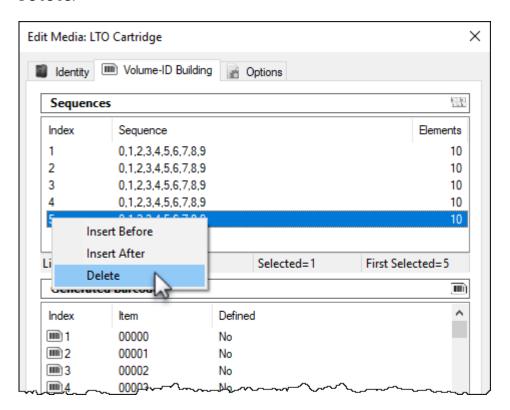

Any unwanted or unneeded ranges can be removed by right-clicking the required index and selecting Delete.

Repeat this process until you have enough ranges to create the Barcodes you require. The ranges can be edited to encompass a range of numbers, letters or characters, or they can be set to a single value, such as making the last index **L5** to have all serials end in that value.