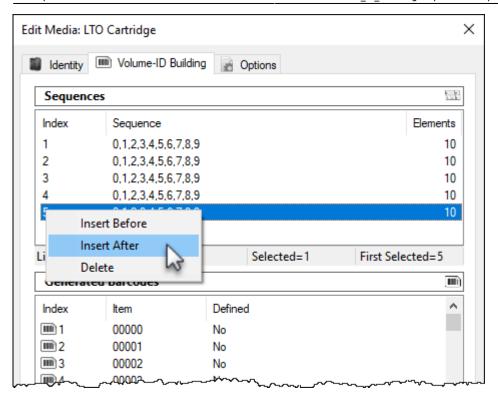

#### **Building The Volume-ID Sequence**

In the Edit Media Window click the Volume-ID Building tab. Press the Insert key or right-click in the upper window and select Before or After depending on where you need the next range inserted.