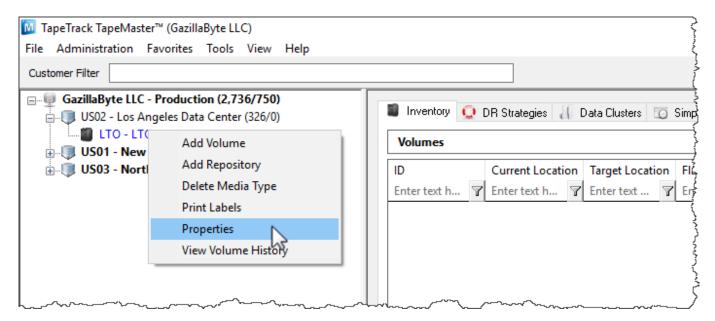

## **Volume Serial Building Process**

Right-click the Media Type that you want to add volumes to and select Properties.