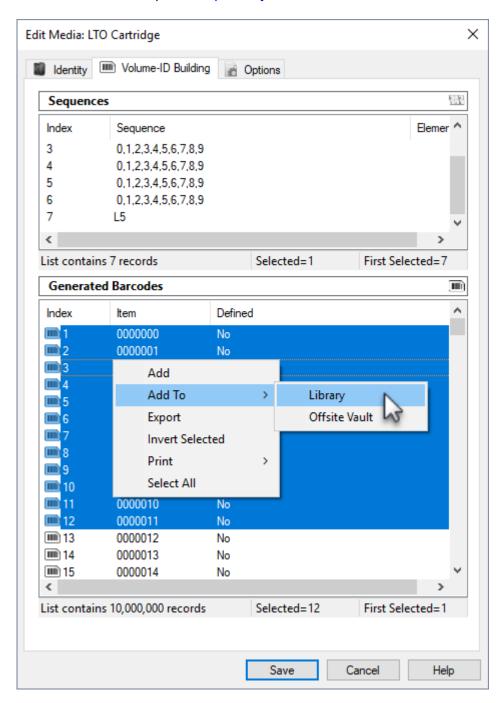

#### Add Volume-ID's

The lower window displays the constructed index, the series of Volume-ID's and whether the Volume-

https://rtfm.tapetrack.com/ Printed on 2025/04/04 22:40

2025/04/04 22:40 3/4 Volume Serial Building Tool

ID's is defined (already exists as a Volume-ID in the media type) or undefined (does not already exist as a Volume-ID in the media type).

Select the range required in the lower window, ensuring selecting just the undefined Volume-ID's.

Right-click the highlighted range and select Add to add the Volumes to your default Repository or Add To and select the required Repository.