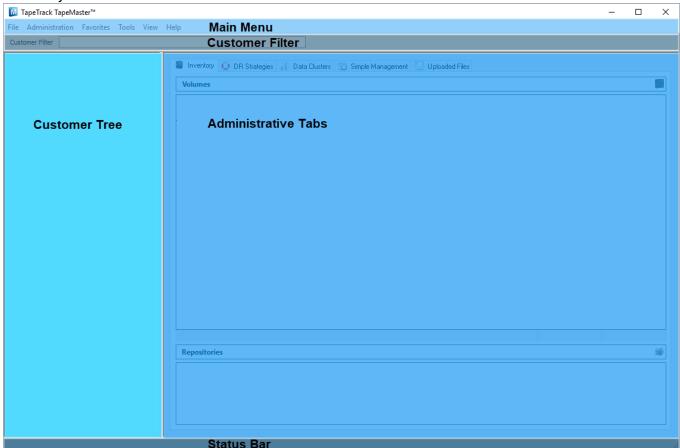

## **TapeMaster GUI**

The TapeMaster GUI is divided into five main zones, main menu, customer filter, customer tree, inventory and associated tabs and status bar.

## Main Menu

**Customer Filter** 

**Customer Tree** 

**Administrative Tabs** 

## **Status Bar**

The **Status Bar** displays information about the Framework Server currently connected to, the current status of your TapeTrack Server license and a clickable link to access Free TapeTrack Support