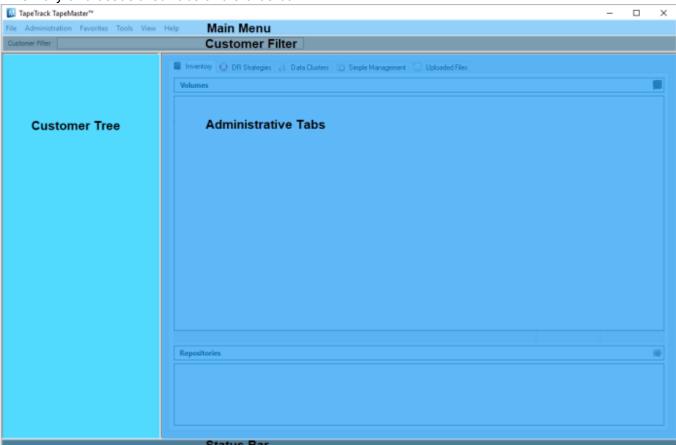

## **TapeMaster GUI**

The TapeMaster GUI is divided into five main zones, main menu, customer filter, customer tree, inventory and associated tabs and status bar.

## Main Menu

**Customer Filter** 

**Customer Tree** 

**Administrative Tabs** 

## **Status Bar**

The **Status Bar** displays information about the Framework Server currently connected to, the current status of your TapeTrack Server license and a clickable link to access Free TapeTrack Support