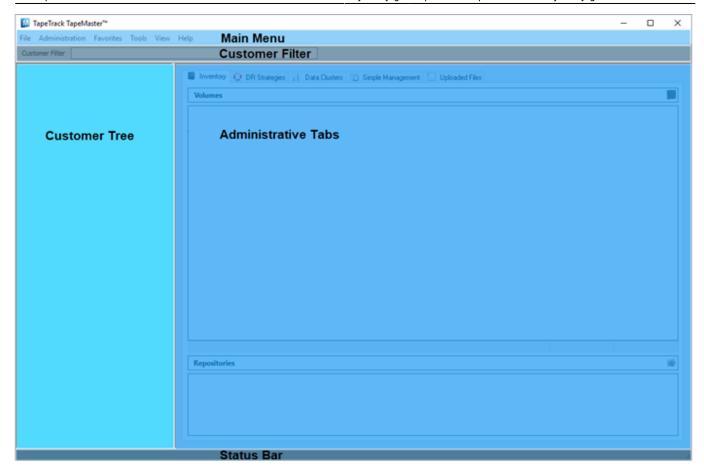

# **TapeMaster GUI**

The TapeMaster GUI is divided into five main zones, main menu, customer filter, customer tree, inventory and associated tabs and status bar.

Last update: 2025/01/21 22:07

#### Main Menu

## **Customer Filter**

### **Customer Tree**

# **Administrative Tabs**

#### **Status Bar**

The **Status Bar** displays information about the Framework Server currently connected to, the current status of your TapeTrack Server license and a clickable link to access Free TapeTrack Support