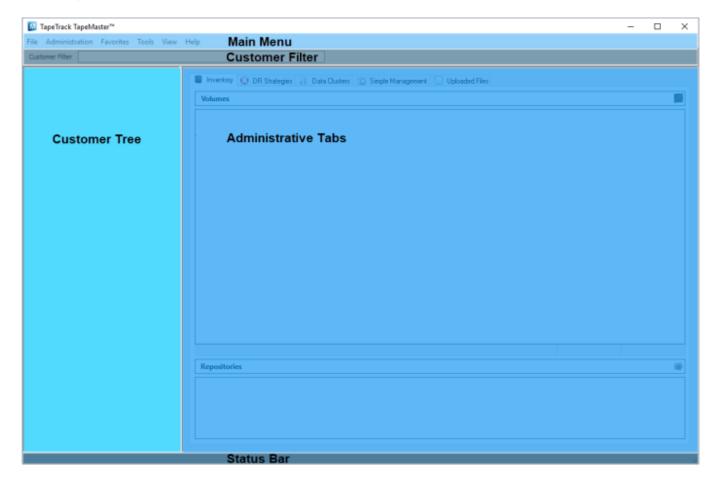

# **TapeMaster GUI**

The TapeMaster GUI is divided into five main zones, main menu, customer filter, customer tree, inventory and associated tabs and status bar.

Last update: 2025/01/21 22:07

#### Main Menu

## **Customer Filter**

### **Customer Tree**

# **Administrative Tabs**

#### **Status Bar**

The **Status Bar** displays information about the Framework Server currently connected to, the current status of your TapeTrack Server license and a clickable link to access Free TapeTrack Support