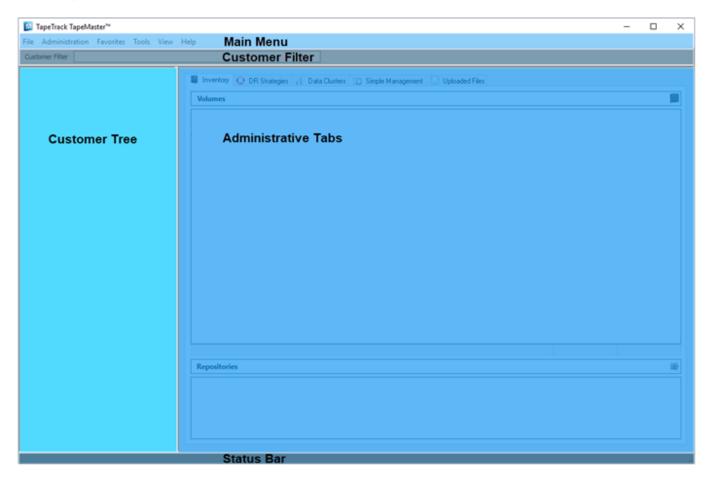

## **TapeMaster GUI**

The TapeMaster GUI is divided into five main zones, main menu, customer filter, customer tree, inventory and associated tabs and status bar.

## Main Menu

**Customer Filter** 

**Customer Tree** 

## **Administrative Tabs**

## **Status Bar**

The **Status Bar** displays information about the Framework Server currently connected to, the current status of your TapeTrack Server license and a clickable link to access Free TapeTrack Support