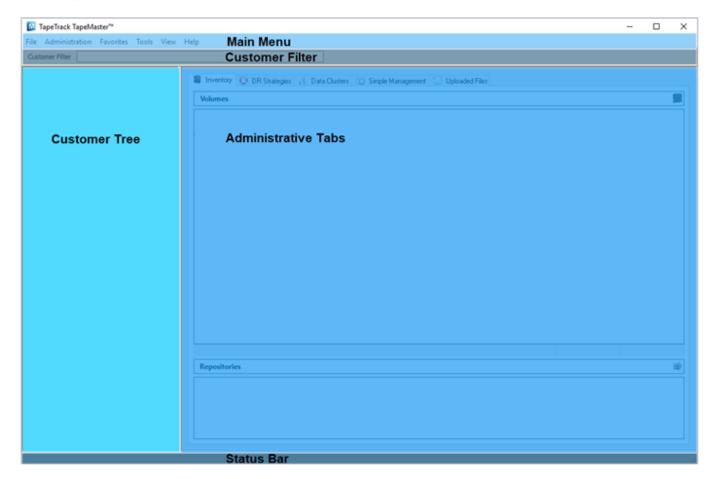

## **TapeMaster GUI**

The TapeMaster GUI is divided into five main zones, main menu, customer filter, customer tree, inventory and associated tabs and status bar.

## Main Menu

The Main Menu provides access to essential functions in TapeTrack including server connections, volume management, reporting and users.

**Customer Filter** 

**Customer Tree** 

**Administrative Tabs** 

## Last update: 2025/01/21 22:07 **Status Bar**

The **Status Bar** displays information about the Framework Server currently connected to, the current status of your TapeTrack Server license and a clickable link to access Free TapeTrack Support