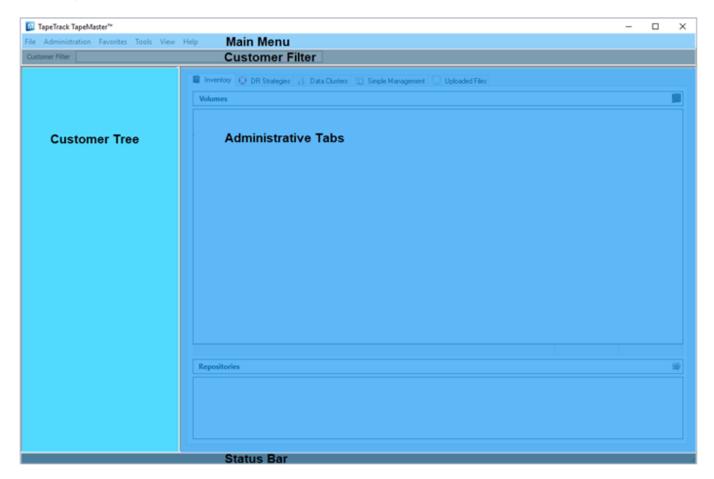

# **TapeMaster GUI**

The TapeMaster GUI is divided into five main zones, main menu, customer filter, customer tree, inventory and associated tabs and status bar.

#### Main Menu

The Main Menu provides access to essential functions in TapeTrack including server connections, volume management, reporting and users.

### **Customer Filter**

The Customer filter allows you to filter the customer list to display only customers whose Customer ID's meet the filter criteria.

Customers can also be searched by customer description by using the Find Customer function

## **Customer Tree**

The Customer Tree provides a summary of and navigation to all of the Customers, Media Types, and

Last update: 2025/01/21 22:07

Volumes on the selected Server.

These Objects appear in a hierarchy of Server Node, Customer Nodes and Media Nodes.

#### **Administrative Tabs**

#### **Status Bar**

The **Status Bar** displays information about the Framework Server currently connected to, the current status of your TapeTrack Server license and a clickable link to access Free TapeTrack Support