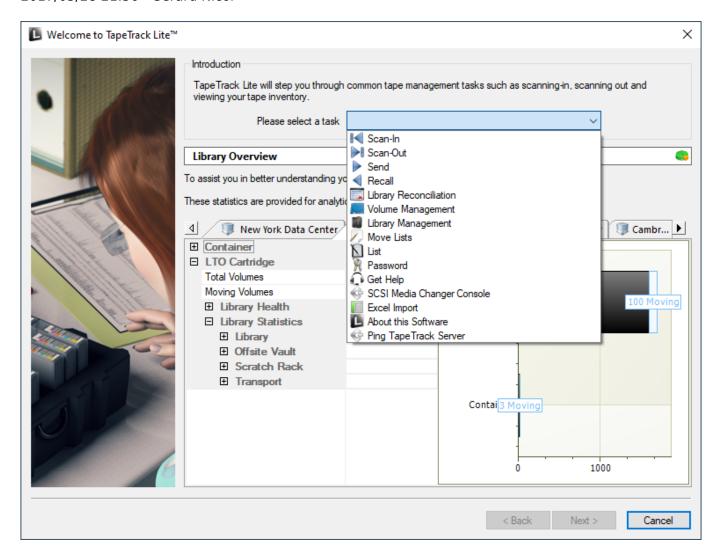

# **TapeTrack TapeMaster**

TapeTrack TapeMaster is the administration and power-user interface to TapeTrack.

#### **Users Guide**

- Getting Started
- Advanced Usage

From

https://rtfm.tapetrack.com/ - TapeTrack Documentation

Permanent link:

https://rtfm.tapetrack.com/desktop/master?rev=1496196282

Last update: 2025/01/21 22:07