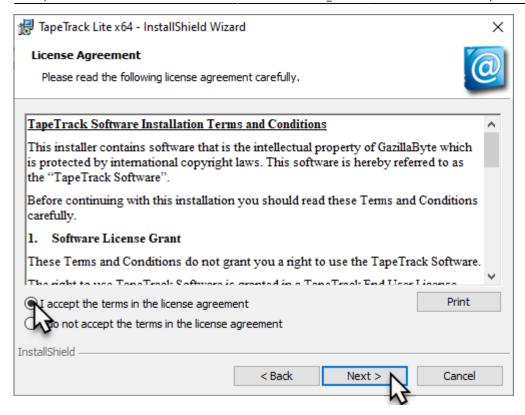

Click Next > to start the Install Shield Wizard.

After reading and agreeing to the License Agreement click I accept the terms in the license agreement and Next > to proceed

Confirm the installation directory is correct, or click Change to select another installation directory. Click Next > to proceed.