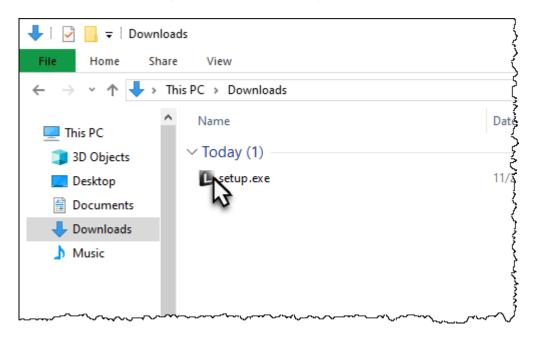

2025/05/04 14:00 1/4 install lite

The TapeTrack Lite Software installs automatically via an InstallShield installer.

Locate the executable you downloaded, setup.exe, and double click to initiate the installation.