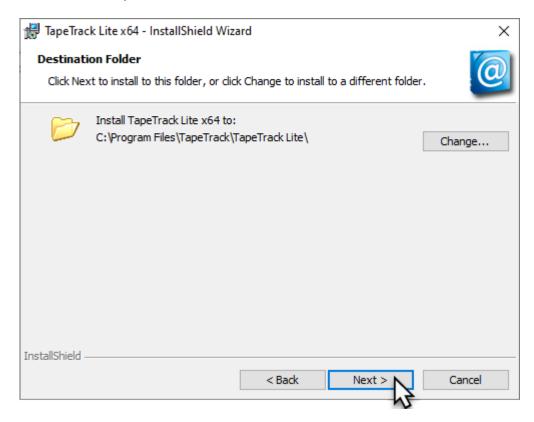

Click Next > to start the Install Shield Wizard.

After reading and agreeing to the License Agreement click I accept the terms in the license agreement and Next > to proceed

Confirm the installation directory is correct, or click Change to select another installation directory. Click Next > to proceed.