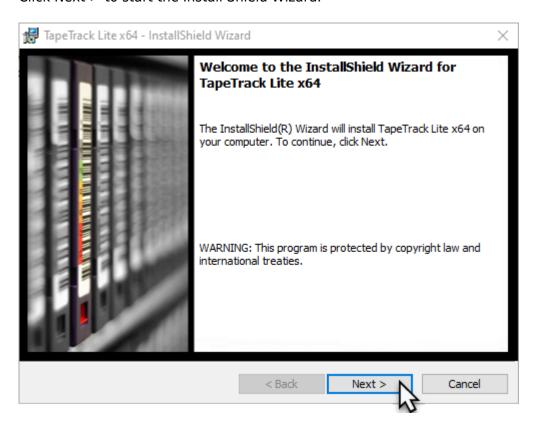

Click Next > to start the Install Shield Wizard.

After reading and agreeing to the License Agreement click I accept the terms in the license agreement and Next > to proceed

Confirm the installation directory is correct, or click Change to select another installation directory. Click Next > to proceed.