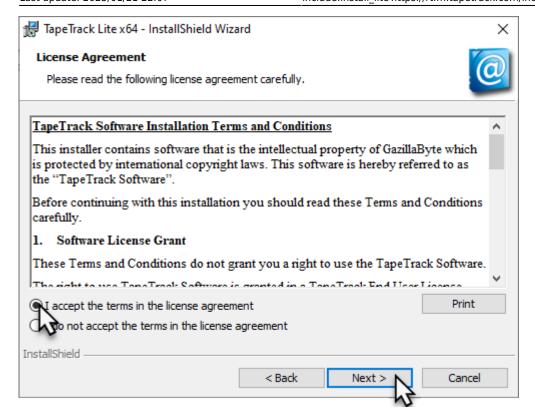

Click Next > to start the Install Shield Wizard.

After reading and agreeing to the License Agreement click I accept the terms in the license agreement and Next > to proceed

Last update: 2025/01/21 22:07