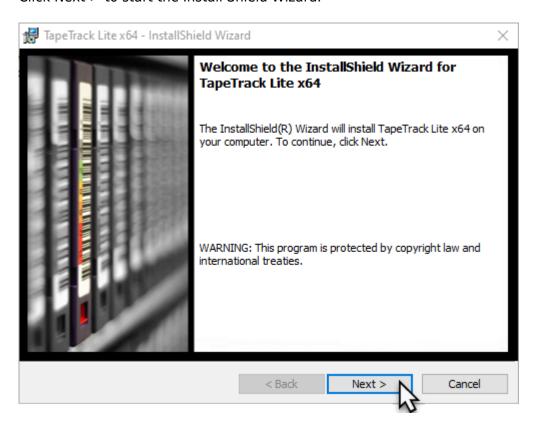

Click Next > to start the Install Shield Wizard.

After reading and agreeing to the License Agreement click I accept the terms in the license agreement and Next > to proceed

Last update: 2025/01/21 22:07