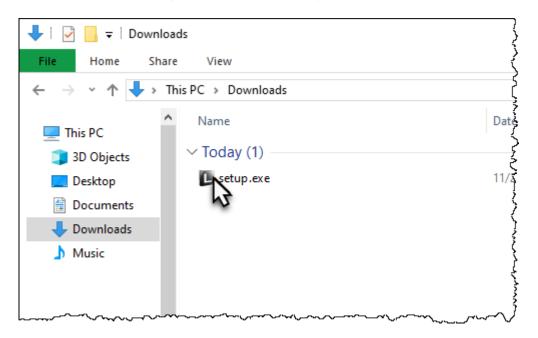

2025/04/04 21:10 1/2 install\_lite

The TapeTrack Lite Software installs automatically via an InstallShield installer.

Locate the executable you downloaded, setup.exe, and double click to initiate the installation.