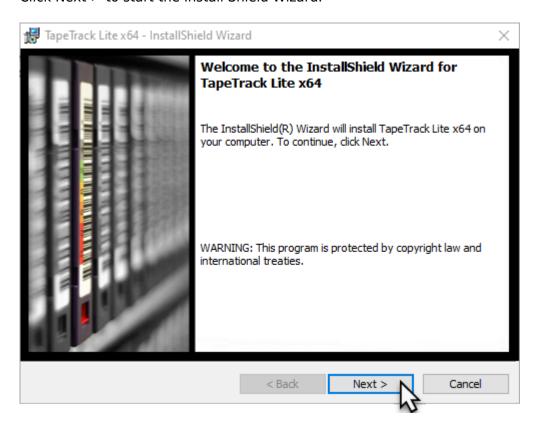

Click Next > to start the Install Shield Wizard.

After reading and agreeing to the License Agreement click I accept the terms in the license agreement and Next > to proceed

Confirm the installation directory is correct, or click Change to select another installation directory. Click Next > to proceed.