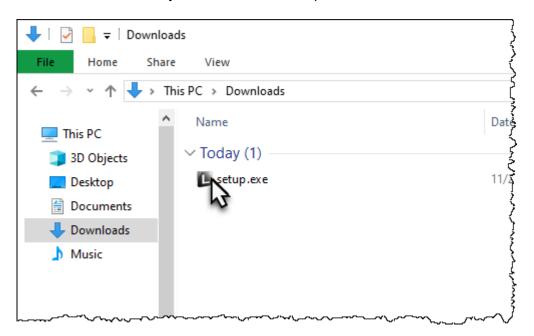

2025/05/04 21:44 1/4 install lite

The TapeTrack Lite Software installs automatically via an InstallShield installer.

Locate the executable you downloaded, setup.exe, and double click to initiate the installation.