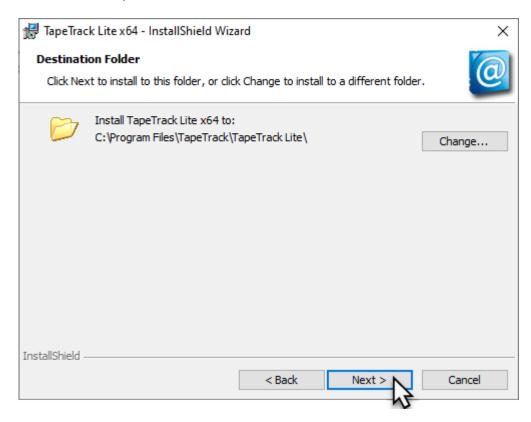

Click Next > to start the Install Shield Wizard.

After reading and agreeing to the License Agreement click I accept the terms in the license agreement and Next > to proceed

Confirm the installation directory is correct, or click Change to select another installation directory. Click Next > to proceed.