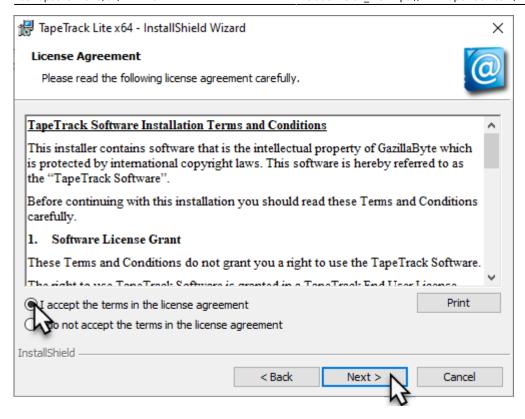

Click Next > to start the Install Shield Wizard.

After reading and agreeing to the License Agreement click I accept the terms in the license agreement and Next > to proceed

Confirm the installation directory is correct, or click Change to select another installation directory. Click Next > to proceed.