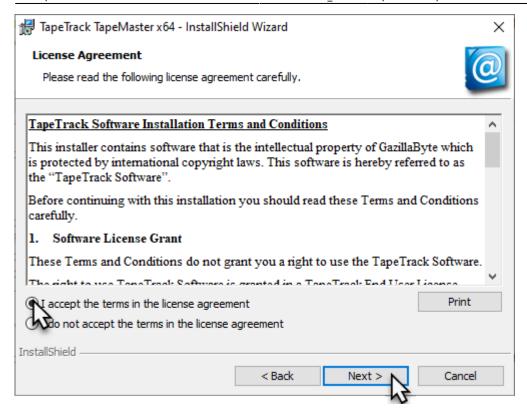

After reading and agreeing to the License Agreement click I accept the terms in the license agreement and Next > to proceed

Confirm the installation directory is correct, or click Change to select another installation directory. Click Next > to proceed.