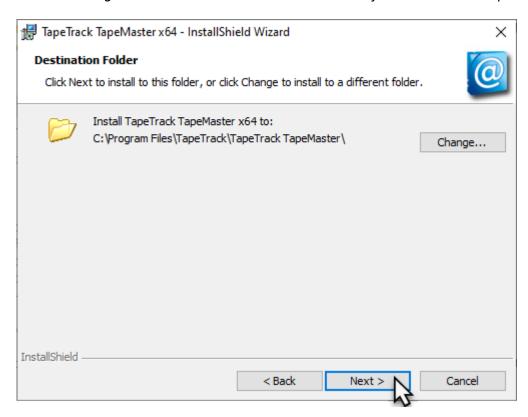

After reading and agreeing to the License Agreement click I accept the terms in the license agreement and Next > to proceed

Confirm the installation directory is correct, or click Change to select another installation directory. Click Next > to proceed.