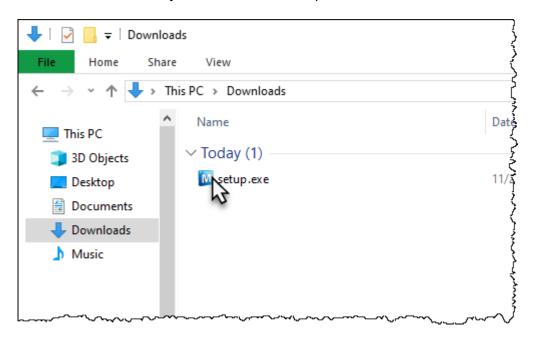

The TapeTrack TapeMaster Software installs automatically via an InstallShield installer.

Locate the executable you downloaded, setup.exe, and double click to initiate the installation.

Click Next > to start the Install Shield Wizard.