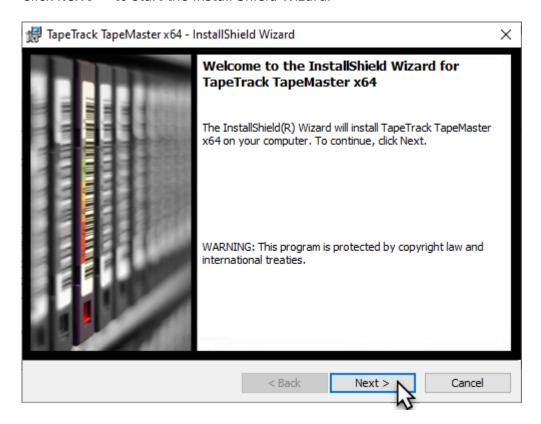

The TapeTrack TapeMaster Software installs automatically via an InstallShield installer.

Locate the executable you downloaded, setup.exe, and double click to initiate the installation.

Click Next > to start the Install Shield Wizard.