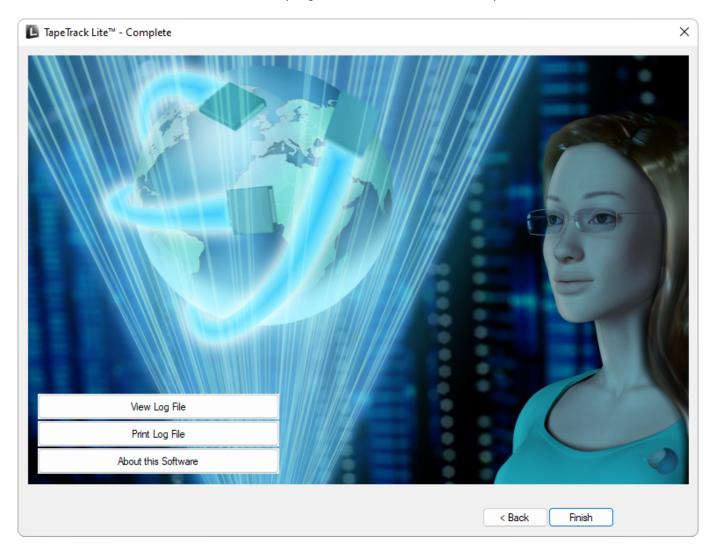

## **Complete**

This will bring up the **Complete** window, from here you can:

- Click View Log File to view the log file of the last completed process..
- Click Print Log File to print out the log file for further reference.
- Click About this Software to view product and support (email, phone & website) information.
- Click Back button to return to start menu and select another task.
- Click Finish button or X at the top right of the window to exit TapeTrack Lite.