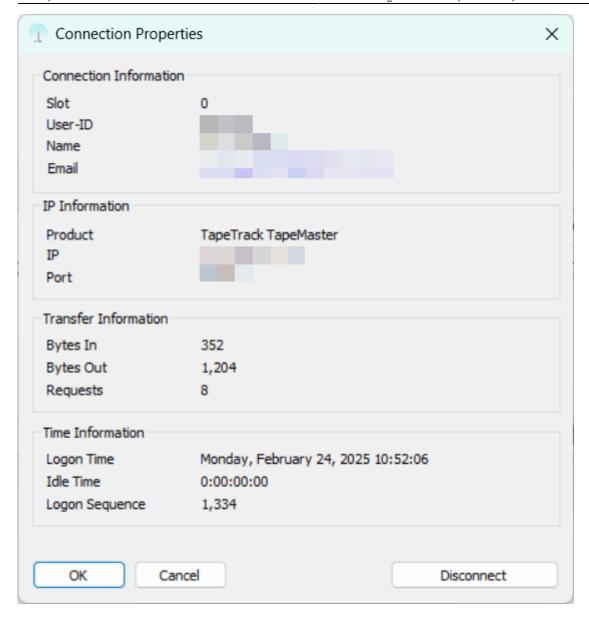

Double-clicking, or right-clicking and selecting properties, will open a connection properties display window for the selected user (or range of users). This will display the above information as well as connection details such as the port access. This window also allows you to disconnect the selected user by clicking the Disconnect button.