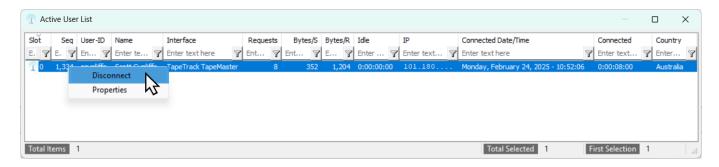

Double-clicking, or right-clicking and selecting properties, will open a connection properties display window for the selected user (or range of users). This will display the above information as well as connection details such as the port access. This window also allows you to disconnect the selected user by clicking the Disconnect button.

Active users may also be disconnected by right-clicking a User-ID and selecting Disconnect.