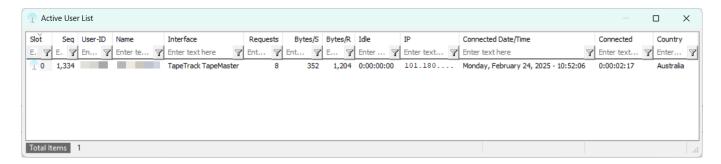

## **Active User List**

The active user list displays information about the users currently connected to the TapeTrack Server. The display includes:

- Slot
- Sequence
- User-ID
- User Name
- Interface
- Requests
- Bytes Sent
- Bytes Received
- Idle time
- IP Address
- Connected Date and Time
- Time Connected
- · Country of connection