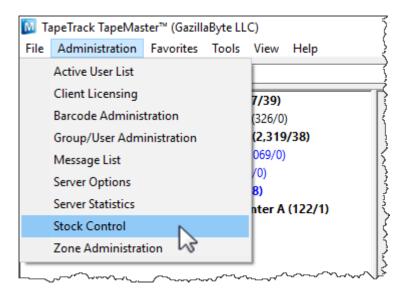

## **Adding Stock Assignment Rules**

Select, from the main menu, Administration - Stock Control to open the stock control window.

Right click and select properties, or double click, on the first available stock control ID.