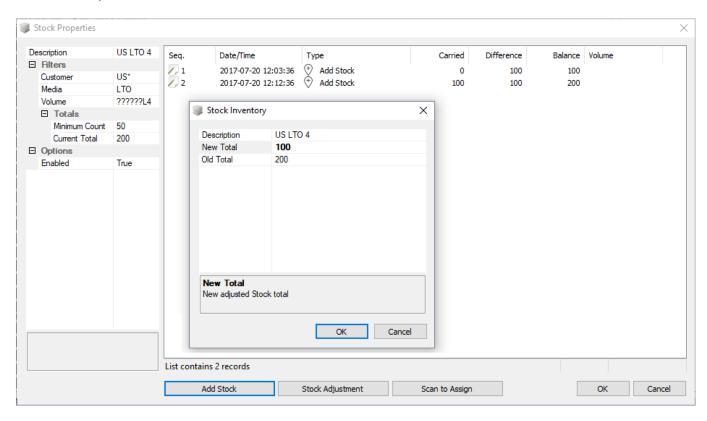

In the Stock Properties window:

- Description
  - Insert a descriptive name for the stock control rule, e.g. for all US customers and LTO4 volumes US LTO 4

#### Filters

- Add filter to select Customer ID/s that will use this rule. e.g. For all US customers US\*
- Add Media type this rule applies to. e.g. LTO
- Add volume filter to enforce correct volume ID association. e.g. For a 8 character ID ending in L4 ??????L4

#### • Totals

- Insert minimum stock number before you alerted of low stock levels (alert is a future enhancement).
- Current total of volumes in stock (display only).

#### Options

Change Enabled to true to make rule active.

Click OK once all data is correct and complete. Close the stock control window and click save to commit the new rule/s to the TapeTrack Database.

## **Stock Level Adjustment**

To adjust the stock level numbers, if they are not correct for any reason, from the stock control window open the rule you want to adjust the volume level on. Click on the Stock Adjustment button and enter the correct number in the New Total field and click OK.