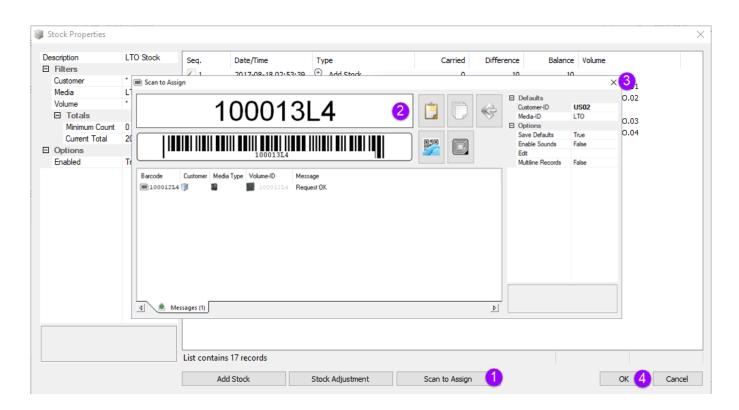

## **Scan To Assign Volumes**

Last update: 2025/01/21 22:07

From:

https://rtfm.tapetrack.com/ - TapeTrack Documentation

Permanent link:

https://rtfm.tapetrack.com/master/admin\_stock\_control?rev=1500572281