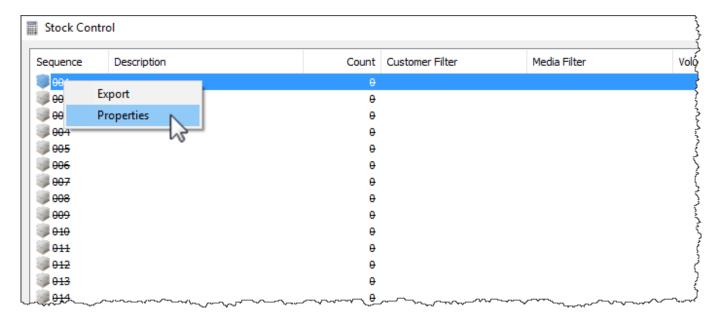

## **Adding Stock Assignment Rules**

Select, from the main menu, Administration - Stock Control to open the stock control window.

Right click and select properties, or double click, on the first available stock control ID.