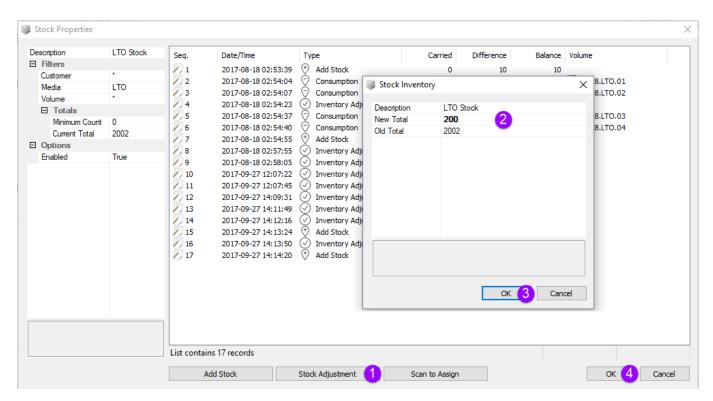

## **Stock Level Adjustment**

To adjust the stock level numbers, if they are not correct for any reason, from the stock control window open the rule you want to adjust the volume level on. Click on the Stock Adjustment button and enter the correct number in the New Total field and click OK.