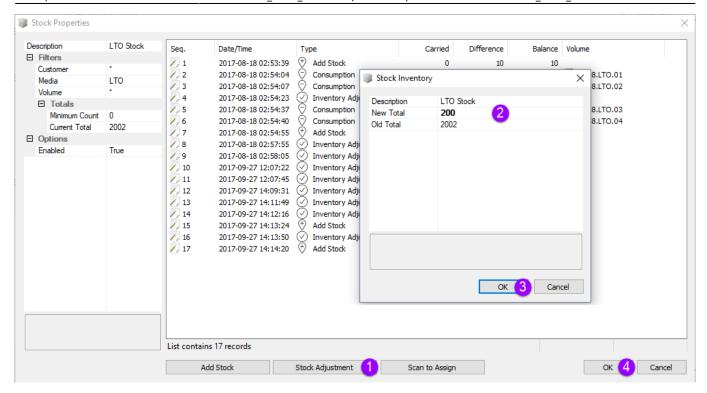

### **Adding Stock**

From the menu click Administration → Stock Control

Right click and select properties, or double click, on the first available stock control ID.

Click the Add Stock button (1) and add the new stock amount in the Count field (2).

Click 0K (3) to update the stock level.

Click OK (4) to close **Stock Properties** window.

Click on the Stock Adjustment button and enter the correct number in the New Total field and click OK.

Click OK (4) to close **Stock Properties** window.