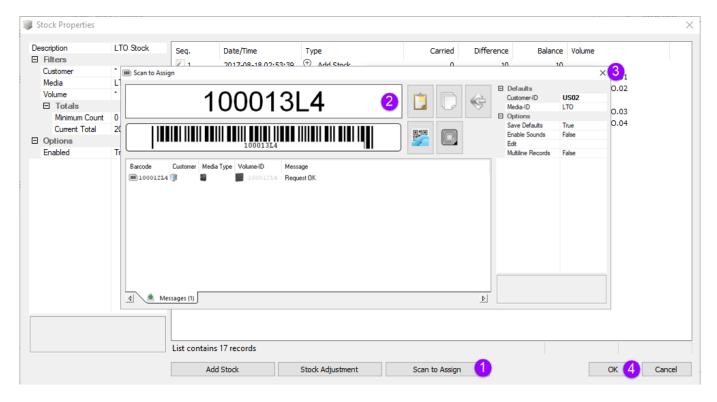

#### **Scan To Assign Volumes**

To add new volumes, from the stock control window, open the rule you want to assign the new Volume-ID's to. Click on the Scan To Assign button to open the scan in window. Scan the new volume barcode/s as required.

Barcodes that match the Volume ID filter will be added to the default repository for that customer's media type.

If the scanned barcode is outside the parameters of the volume ID filter, you will receive the message