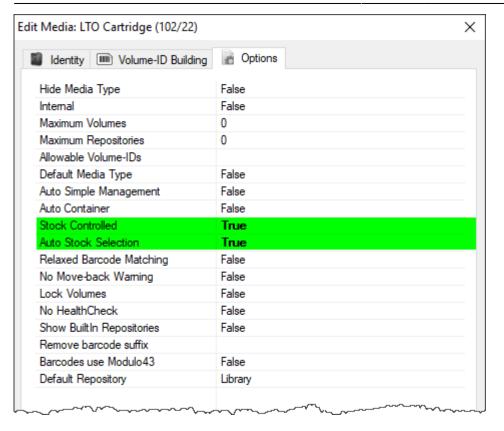

### **Customer Media Settings**

In the TapeMaster Customer Tree, right click the media type on the Customer you want to apply stock control to and select properties.

Change Stock Control to true.

If Auto stock selection is set to **false**, all new volumes must be added through the Stock Control window. If set to **true** volumes may be added directly from the inventory window in TapeMaster.