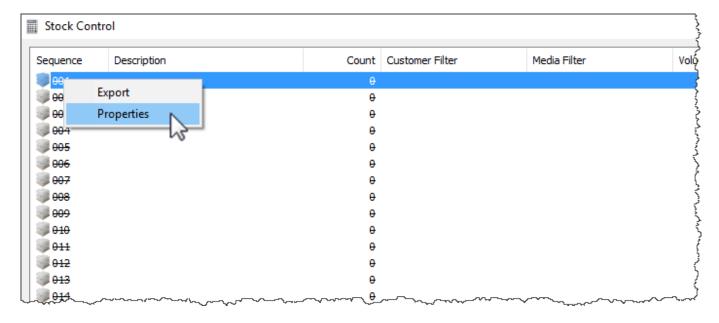

#### **Adding Stock Assignment Rules**

From the menu click Administration → Stock Control

Right click and select properties, or double click, on the first available stock control ID.

In the Stock Properties window:

### **Adding Stock**

From the menu click Administration → Stock Control

Right click and select properties, or double click, on the first available stock control ID.

Click the Add Stock button (1) and add the new stock amount in the Count field (2).

# **Stock Level Adjustment**

From the menu click Administration → Stock Control

https://rtfm.tapetrack.com/ Printed on 2025/04/05 14:29

2025/04/05 14:29 5/7 Stock Control

Right click and select properties, or double click, on the first available stock control ID.