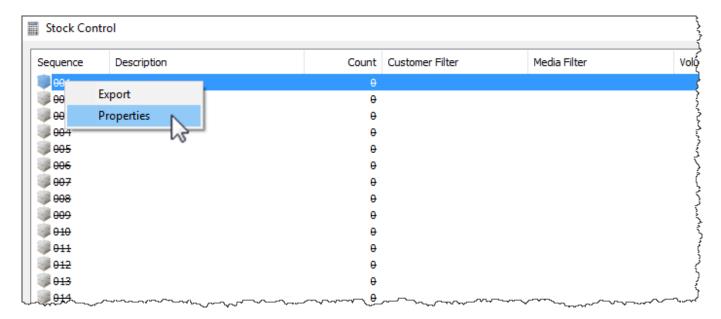

#### **Adding Stock Assignment Rules**

From the menu click Administration → Stock Control

Right click and select properties, or double click, on the first available stock control ID.

In the Stock Properties window:

Click OK once all data is correct and complete. Close the stock control window and click save to commit the new rule/s to the TapeTrack Database.