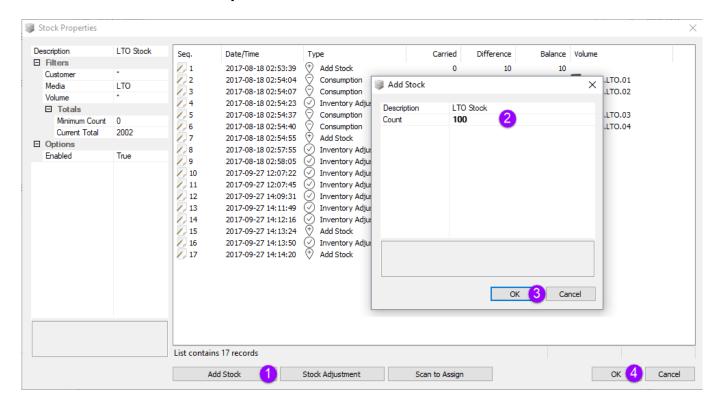

### **Adding Stock**

From the menu click Administration → Stock Control

Right click and select properties, or double click, on the first available stock control ID.

Click the Add Stock button (1) and add the new stock amount in the Count field (2).

Click 0K (3) to update the stock level.

Click OK (4) to close **Stock Properties** window.