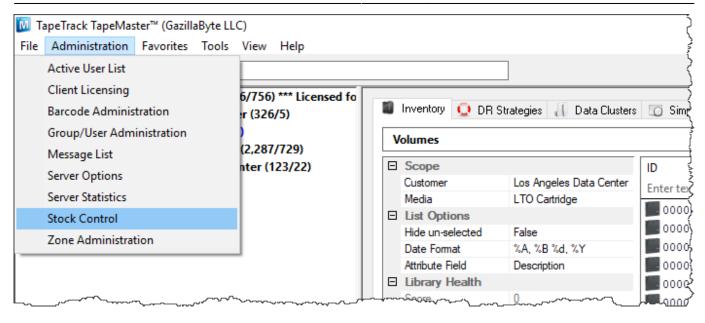

# **Stock Level Adjustment**

From the menu click Administration → Stock Control

https://rtfm.tapetrack.com/ Printed on 2025/04/05 14:29

2025/04/05 14:29 5/7 Stock Control

Right click and select properties, or double click, on the first available stock control ID.