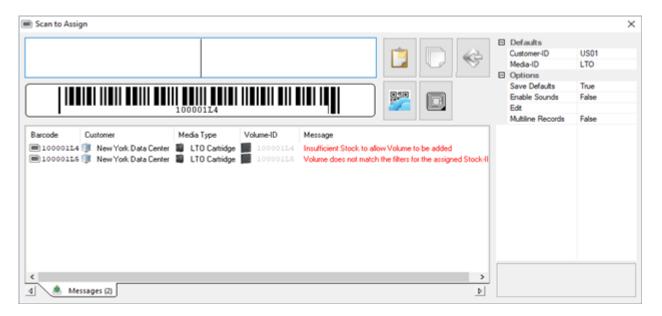

Barcodes that match the Volume ID filter will be added to the default repository for that customer's media type.

If the scanned barcode is outside the parameters of the volume ID filter, you will receive the message

https://rtfm.tapetrack.com/ Printed on 2025/04/05 14:29

Volume does not match the filters for the assigned Stock-ID and the volume will not be added.

Any attempts to add volumes without current stock will give an error message of **Insufficient Stock** to allow Volume to be added.