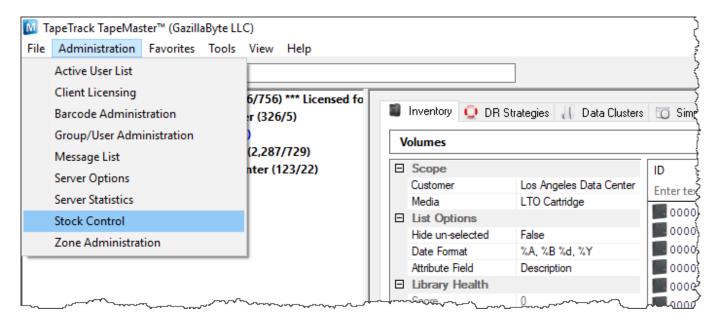

#### **Adding Stock Assignment Rules**

From the menu click Administration → Stock Control

Right click and select properties, or double click, on the first available stock control ID.

In the Stock Properties window:

### **Adding Stock**

From the menu click Administration → Stock Control

Right click and select properties, or double click, on the first available stock control ID.

Click the Add Stock button (1) and add the new stock amount in the Count field (2).

# **Stock Level Adjustment**

From the menu click Administration → Stock Control

https://rtfm.tapetrack.com/ Printed on 2025/04/05 14:29

2025/04/05 14:29 5/7 Stock Control

Right click and select properties, or double click, on the first available stock control ID.