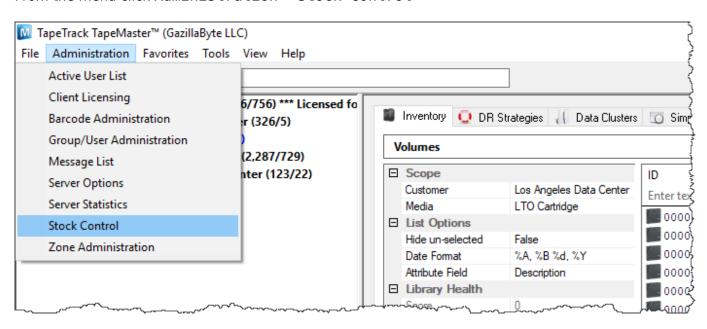

#### **Adding Stock Assignment Rules**

From the menu click Administration → Stock Control

Right click and select properties, or double click, on the first available stock control ID.

In the Stock Properties window: