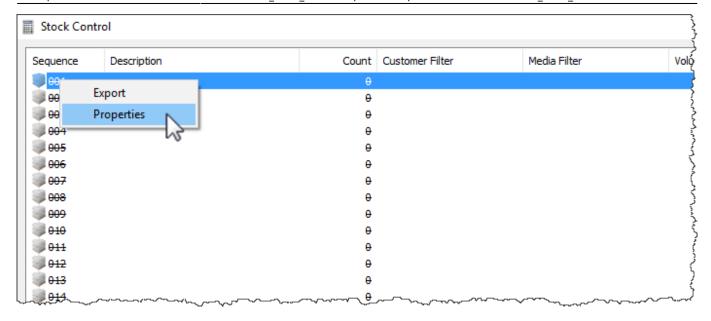

#### **Adding Stock Assignment Rules**

From the menu click Administration → Stock Control

Right click and select properties, or double click, on the first available stock control ID.

In the Stock Properties window: