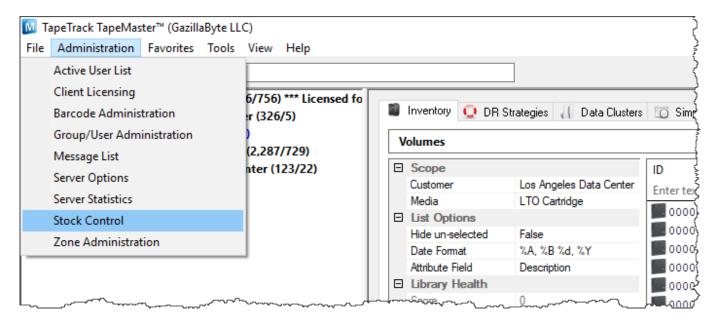

#### **Adding Stock Assignment Rules**

From the menu click Administration → Stock Control

Right-click and select properties, or double-click, on the first available stock control ID.

In the Stock Properties window: