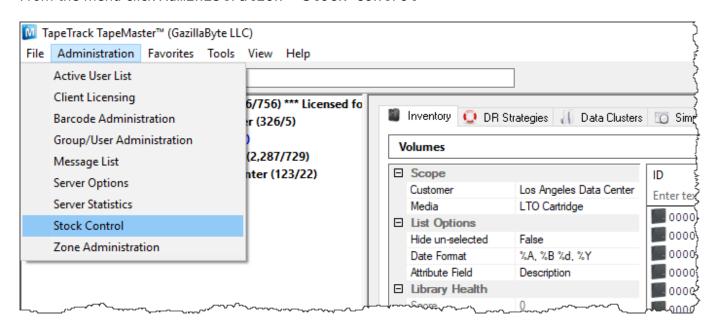

#### **Adding Stock Assignment Rules**

From the menu click Administration → Stock Control

Right-click and select properties, or double-click, on the first available stock control ID.

In the Stock Properties window:

- Description
  - Insert a descriptive name for the stock control rule, e.g. for all US customers and LTO4 volumes US LTO 4

#### Filters

- Add filter to select Customer ID/s that will use this rule. e.g. For all US customers US\*
- Add Media type this rule applies to. e.g. **LTO**
- Add volume filter to enforce correct volume ID association. e.g. For a 8 character ID ending in L4 ??????L4

#### • Totals

- Insert minimum stock number before you are alerted of low stock levels (alert is a future enhancement).
- Current total of volumes in stock (display only).
- Options
  - Change Enabled to true to make rule active.

Click **OK** once all data is correct and complete. Close the stock control window and click save to commit the new rule/s to the TapeTrack Database.