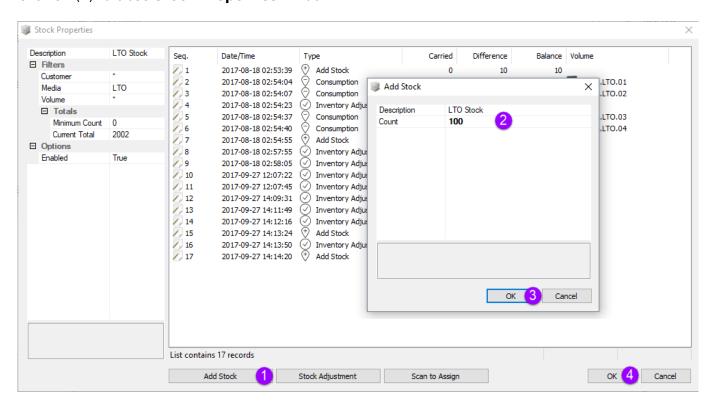

#### **Adding Stock**

From the menu click Administration → Stock Control

Right-click and select Properties, or double-click, on the first available stock control ID.

Click the Add Stock button (1) and add the new stock amount in the Count field (2).

Click 0K (3) to update the stock level.

Click 0K (4) to close **Stock Properties** window.

Click on the Stock Adjustment button and enter the correct number in the New Total field and click OK.

Click 0K (4) to close **Stock Properties** window.