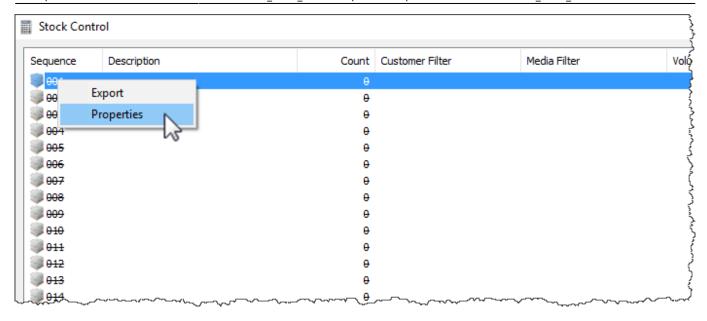

#### **Adding Stock**

From the menu click Administration → Stock Control

Right-click and select Properties, or double-click, on the first available stock control ID.

Click the Add Stock button (1) and add the new stock amount in the Count field (2).

### **Stock Level Adjustment**

From the menu click Administration → Stock Control

https://rtfm.tapetrack.com/ Printed on 2025/04/05 14:25

2025/04/05 14:25 5/7 Stock Control

Right-click and select Properties, or double-click, on the first available stock control ID.