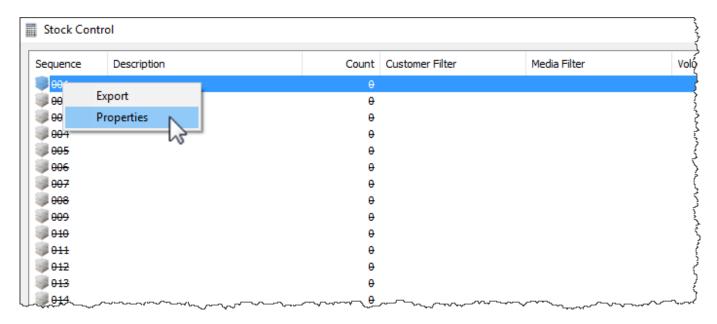

#### **Adding Stock Assignment Rules**

From the menu click Administration → Stock Control

Right-click and select properties, or double-click, on the first available stock control ID.

In the Stock Properties window: