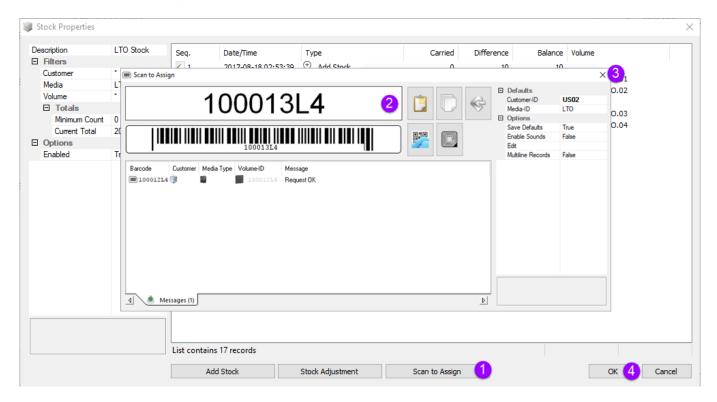

#### **Scan To Assign Volumes**

To add new volumes, from the stock control window, open the rule you want to assign the new Volume-ID's to. Click on the Scan to Assign button to open the scan in window. Scan the new volume barcode/s as required.

Barcodes that match the Volume ID filter will be added to the default repository for that customer's media type.

If the scanned barcode is outside the parameters of the volume ID filter, you will receive the message