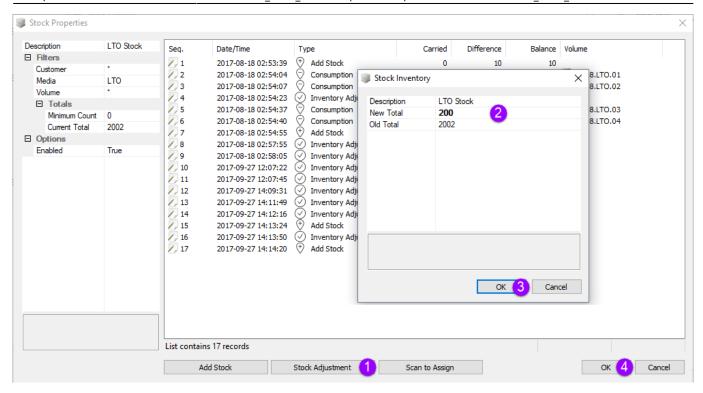

#### **Adding Stock**

From the menu click Administration → Stock Control

Right-click and select Properties, or double-click, on the first available stock control ID.

Click the Add Stock button (1) and add the new stock amount in the Count field (2).

Click 0K (3) to update the stock level.

Click 0K (4) to close **Stock Properties** window.