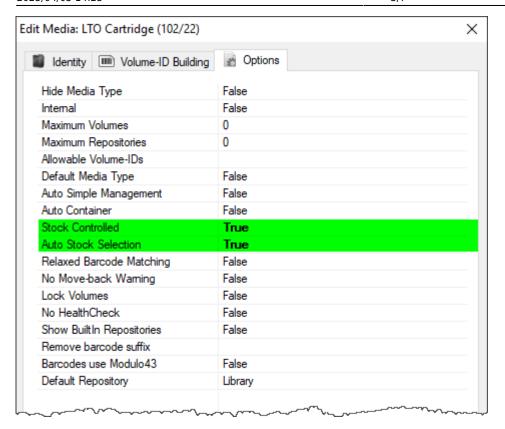

### **Customer Media Settings**

In the TapeMaster Customer Tree, right-click the media type on the Customer you want to apply stock control to and select Properties.

Change Stock Controlled to true.

If Auto Stock Selection is set to **false**, all new volumes must be added through the Stock Control window. If set to **true** volumes may be added directly from the inventory window in TapeMaster.