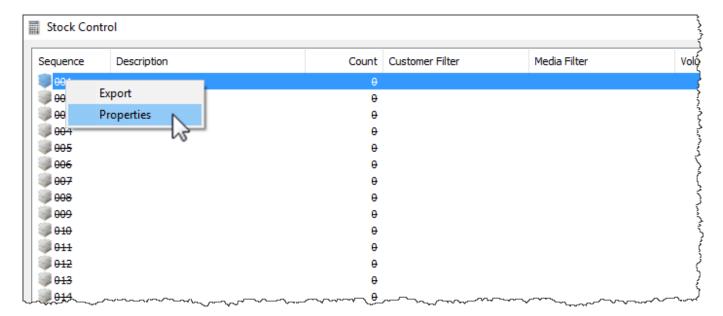

#### **Adding Stock Assignment Rules**

From the menu click Administration → Stock Control

Right-click and select properties, or double-click, on the first available stock control ID.

In the Stock Properties window:

- Description
  - Insert a descriptive name for the stock control rule, e.g. for all US customers and LTO4 volumes US LTO 4

#### Filters

- Add filter to select Customer ID/s that will use this rule. e.g. For all US customers US\*
- Add Media type this rule applies to. e.g. **LTO**
- Add volume filter to enforce correct volume ID association. e.g. For a 8 character ID ending in L4 ??????L4

#### • Totals

- Insert minimum stock number before you are alerted of low stock levels (alert is a future enhancement).
- Current total of volumes in stock (display only).
- Options
  - Change Enabled to true to make rule active.

Click **OK** once all data is correct and complete. Close the stock control window and click save to commit the new rule/s to the TapeTrack Database.