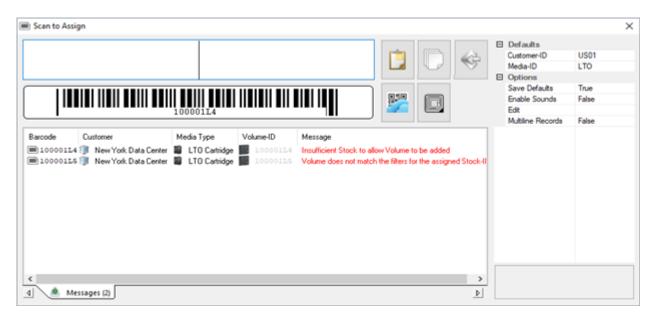

Barcodes that match the Volume ID filter will be added to the default repository for that customer's media type.

If the scanned barcode is outside the parameters of the volume ID filter, you will receive the message

https://rtfm.tapetrack.com/ Printed on 2025/04/05 14:25

2025/04/05 14:25 7/7 Stock Control

Volume does not match the filters for the assigned Stock-ID and the volume will not be added.

Any attempts to add volumes without current stock will give an error message of **Insufficient Stock** to allow Volume to be added.