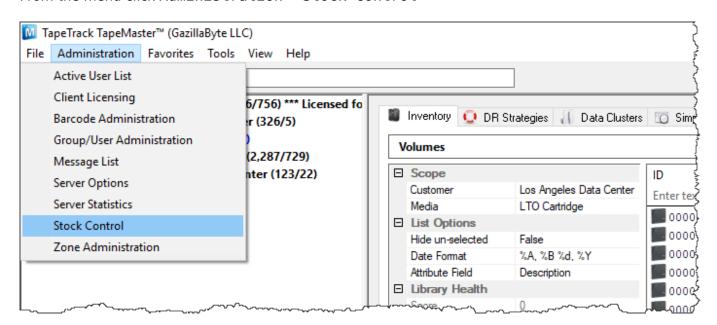

## **Adding Stock Assignment Rules**

From the menu click Administration → Stock Control

Right-click and select Properties, or double-click, on the first available Stock Control-ID.

In the Stock Properties window: