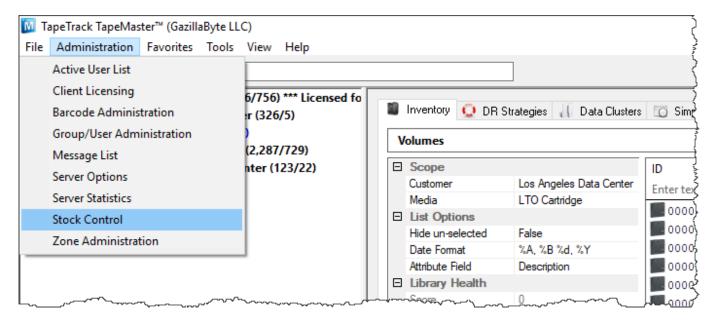

## **Adding Stock Assignment Rules**

From the menu click Administration → Stock Control

Right-click and select Properties, or double-click, on the first available Stock Control-ID.

In the Stock Properties window:

## **Adding Stock**

From the menu click Administration → Stock Control

Right-click and select Properties, or double-click, on the first available stock control ID.

Click the Add Stock button (1) and add the new stock amount in the Count field (2).

# **Stock Level Adjustment**

From the menu click Administration → Stock Control

https://rtfm.tapetrack.com/ Printed on 2025/04/05 10:16

2025/04/05 10:16 5/7 Stock Control

Right-click and select Properties, or double-click, on the first available stock control ID.