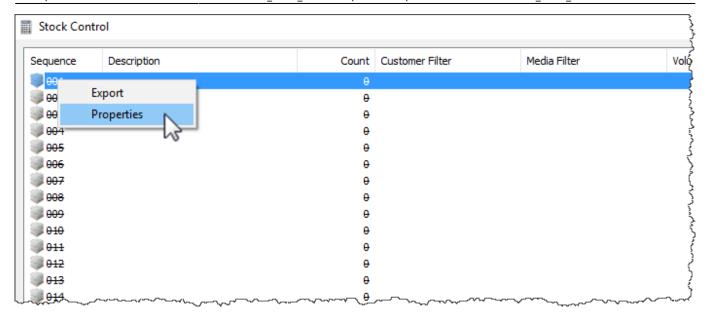

## **Adding Stock**

From the menu click Administration → Stock Control

Right-click and select Properties, or double-click, on the first available stock control ID.

Click the Add Stock button (1) and add the new stock amount in the Count field (2).