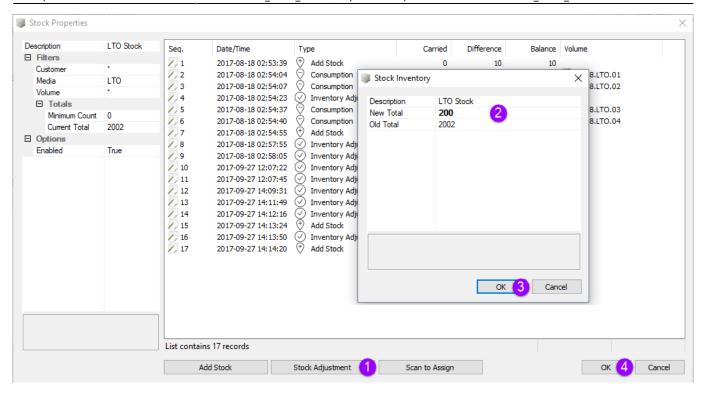

## **Adding Stock**

From the menu click Administration → Stock Control

Right-click and select Properties, or double-click, on the first available stock control ID.

Click the Add Stock button (1) and add the new stock amount in the Count field (2).

Click 0K (3) to update the stock level.

Click 0K (4) to close **Stock Properties** window.