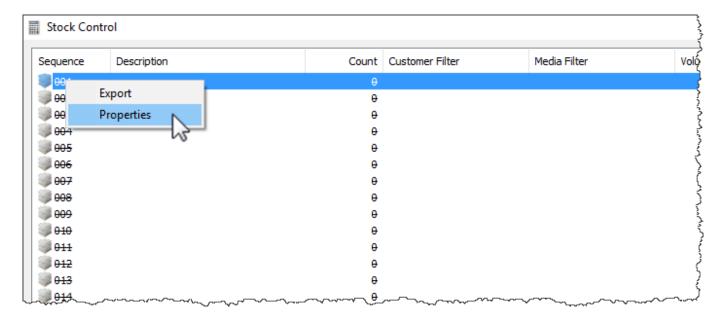

## **Adding Stock Assignment Rules**

From the menu click Administration → Stock Control

Right-click and select Properties, or double-click, on the first available Stock Control-ID.

In the Stock Properties window:

Click **OK** once all data is correct and complete.

Close the Stock Control window and click Save to commit the new Rule/s to the TapeTrack Database.