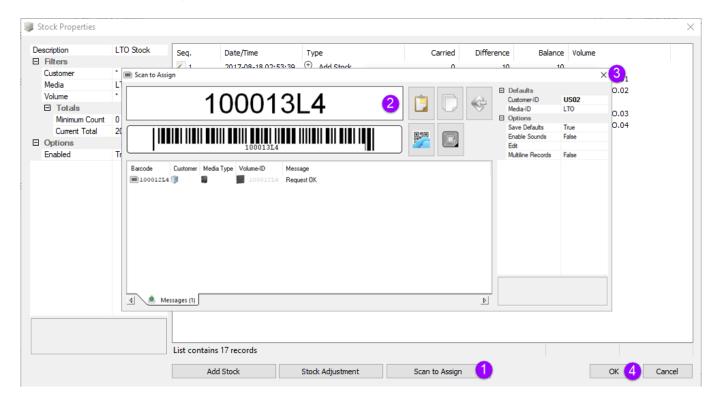

## **Scan To Assign Volumes**

To add new volumes, from the stock control window, open the rule you want to assign the new Volume-ID's to. Click on the Scan to Assign button to open the scan in window. Scan the new volume Barcode/s as required.

Barcodes that match the Volume-ID filter will be added to the default repository for that customer's media type.

If the scanned Barcode is outside the parameters of the Volume-ID filter, you will receive the message