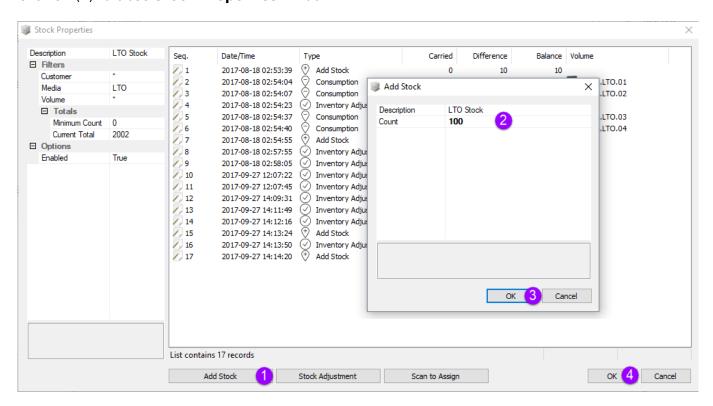

## **Adding Stock**

From the menu click Administration → Stock Control

Right-click and select Properties, or double-click, on the first available stock control ID.

Click the Add Stock button (1) and add the new stock amount in the Count field (2).

Click 0K (3) to update the stock level.

Click 0K (4) to close **Stock Properties** window.