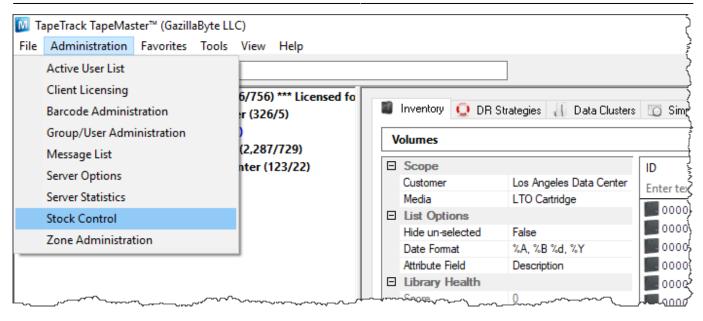

# **Stock Level Adjustment**

From the menu click Administration → Stock Control

https://rtfm.tapetrack.com/ Printed on 2025/04/05 10:16

2025/04/05 10:16 5/7 Stock Control

Right-click and select Properties, or double-click, on the first available stock control ID.