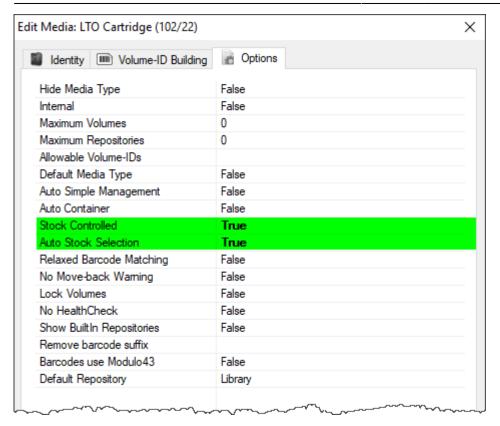

# **Customer Media Settings**

In the TapeMaster Customer Tree, right-click the media type on the Customer you want to apply stock control to and select Properties.

Change Stock Controlled to true.

If Auto Stock Selection is set to **false**, all new volumes must be added through the Stock Control window. If set to **true** volumes may be added directly from the inventory window in TapeMaster.