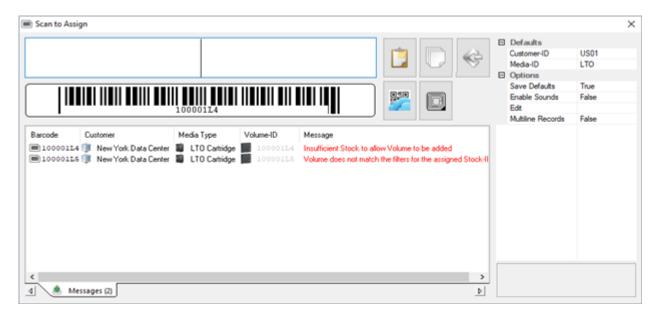

Barcodes that match the Volume-ID filter will be added to the default repository for that customer's media type.

If the scanned Barcode is outside the parameters of the Volume-ID filter, you will receive the message

https://rtfm.tapetrack.com/ Printed on 2025/04/05 10:16

Volume does not match the filters for the assigned Stock-ID and the volume will not be added.

Any attempts to add volumes without current stock will give an error message of **Insufficient Stock** to allow **Volume to be added**.