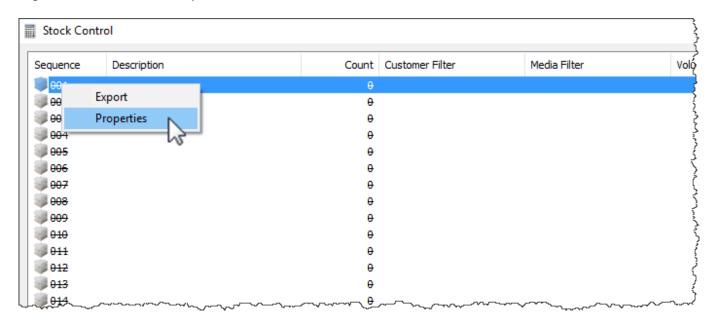

## **Adding Stock Assignment Rules**

From the menu click Administration → Stock Control

Right-click and select Properties, or double-click, on the first available Stock Control-ID.

In the Stock Properties window:

## **Adding Stock**

From the menu click Administration → Stock Control

Right-click and select Properties, or double-click, on the first available stock control ID.

Click the Add Stock button (1) and add the new stock amount in the Count field (2).

# **Stock Level Adjustment**

From the menu click Administration → Stock Control

https://rtfm.tapetrack.com/ Printed on 2025/04/05 10:16

2025/04/05 10:16 5/7 Stock Control

Right-click and select Properties, or double-click, on the first available stock control ID.