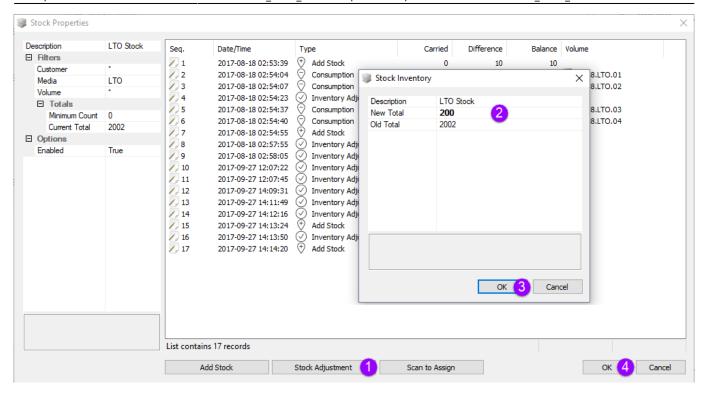

# **Adding Stock**

From the menu click Administration → Stock Control

Right-click and select Properties, or double-click, on the first available stock control ID.

Click the Add Stock button (1) and add the new stock amount in the Count field (2).

Click 0K (3) to update the stock level.

Click 0K (4) to close **Stock Properties** window.