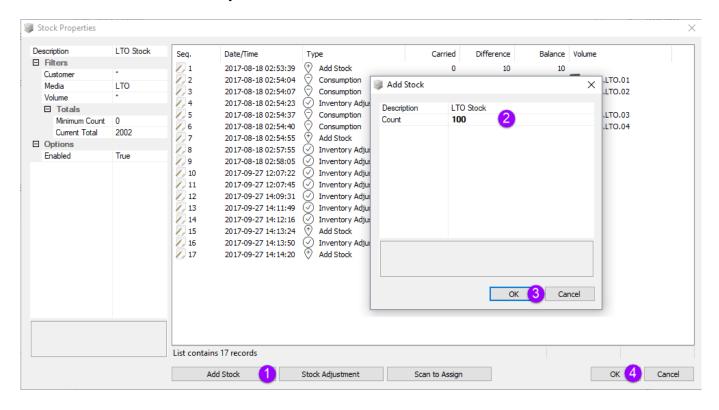

- Description
  - Insert a descriptive name for the Stock Control Rule, e.g. for all US Customers and LTO4
     Volumes US LTO 4

#### • Filters

- Add filter to select Customer-IDs that will use this rule. e.g. For all US Customers US\*
- Add Media Type this rule applies to. e.g. **LTO**
- Add Volume Filters to enforce correct Volume-ID association. e.g. For a 8 character ID ending in L4 use ??????L4.

#### Totals

- Insert minimum Stock Number before you are alerted of low stock levels (alert is a future enhancement).
- Current total of Volumes in Stock (display only).

### Options

Change Enabled to True to make Rule active.

Click **OK** once all data is correct and complete.

Close the Stock Control window and click Save to commit the new Rule/s to the TapeTrack Database.

# **Adding Stock**

From the menu click Administration → Stock Control

Right-click and select Properties, or double-click, on the first available stock control ID.

Click the Add Stock button (1) and add the new stock amount in the Count field (2).

Click 0K (3) to update the stock level.

Click 0K (4) to close **Stock Properties** window.