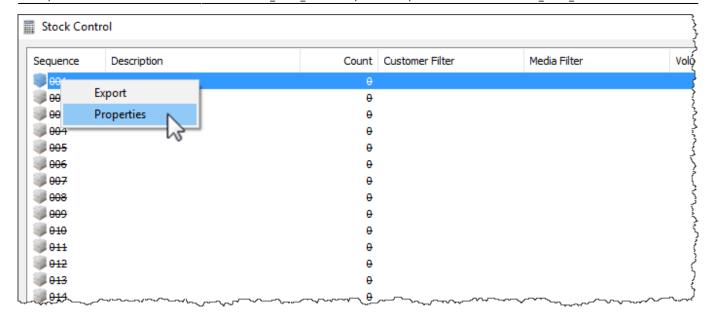

## **Adding Stock Assignment Rules**

From the menu click Administration → Stock Control

Right-click and select Properties, or double-click, on the first available Stock Control-ID.

In the Stock Properties window:

# **Adding Stock**

From the menu click Administration → Stock Control

Right-click and select Properties, or double-click, on the first available stock control ID.

Click the Add Stock button (1) and add the new stock amount in the Count field (2).

# **Stock Level Adjustment**

From the menu click Administration → Stock Control

https://rtfm.tapetrack.com/ Printed on 2025/04/09 22:08

2025/04/09 22:08 5/7 Stock Control

Right-click and select Properties, or double-click, on the first available stock control ID.