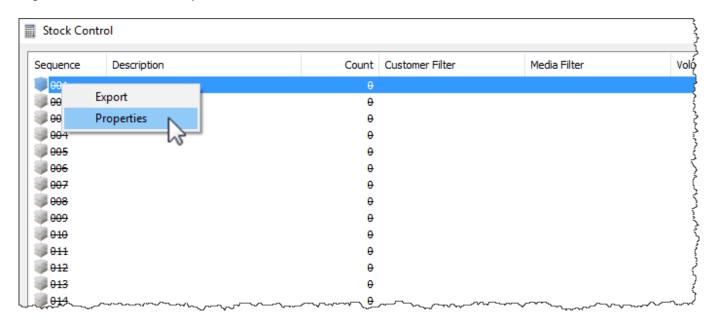

## **Adding Stock Assignment Rules**

From the menu click Administration → Stock Control

Right-click and select Properties, or double-click, on the first available Stock Control-ID.

In the Stock Properties window:

# **Adding Stock**

From the menu click Administration → Stock Control

Right-click and select Properties, or double-click, on the first available stock control ID.

Click the Add Stock button (1) and add the new stock amount in the Count field (2).

# **Stock Level Adjustment**

From the menu click Administration → Stock Control

https://rtfm.tapetrack.com/ Printed on 2025/04/09 22:08

2025/04/09 22:08 5/7 Stock Control

Right-click and select Properties, or double-click, on the first available stock control ID.