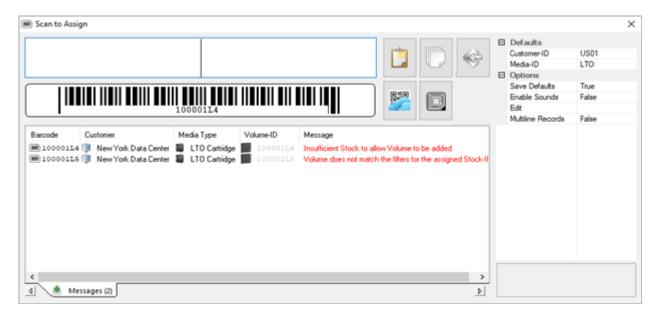

Barcodes that match the Volume-ID filter will be added to the default repository for that customer's media type.

If the scanned Barcode is outside the parameters of the Volume-ID filter, you will receive the message

https://rtfm.tapetrack.com/
Printed on 2025/04/09 22:08

Volume does not match the filters for the assigned Stock-ID and the volume will not be added.

Any attempts to add volumes without current stock will give an error message of **Insufficient Stock** to allow **Volume to be added**.