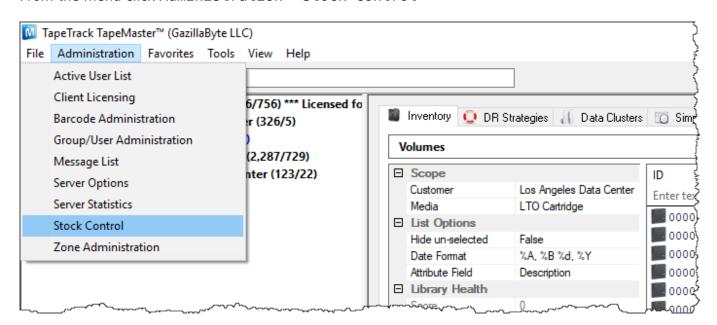

## **Adding Stock Assignment Rules**

From the menu click Administration → Stock Control

Right-click and select Properties, or double-click, on the first available Stock Control-ID.

In the Stock Properties window:

### Options

Change Enabled to True to make Rule active.

Click **OK** once all data is correct and complete.

Close the Stock Control window and click Save to commit the new Rule/s to the TapeTrack Database.