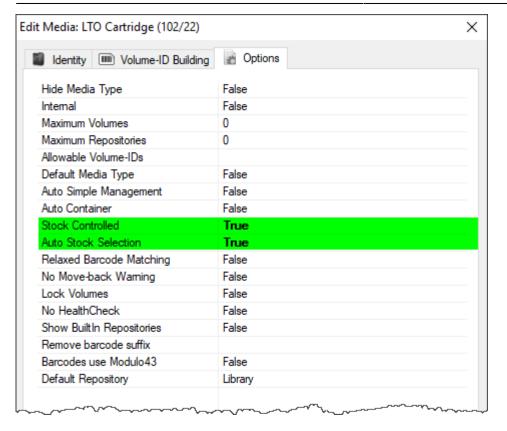

# **Customer Media Settings**

In the TapeMaster Customer Tree, right-click the media type on the Customer you want to apply stock control to and select Properties.

Change Stock Controlled to true.

If Auto Stock Selection is set to **false**, all new volumes must be added through the Stock Control window. If set to **true** volumes may be added directly from the inventory window in TapeMaster.