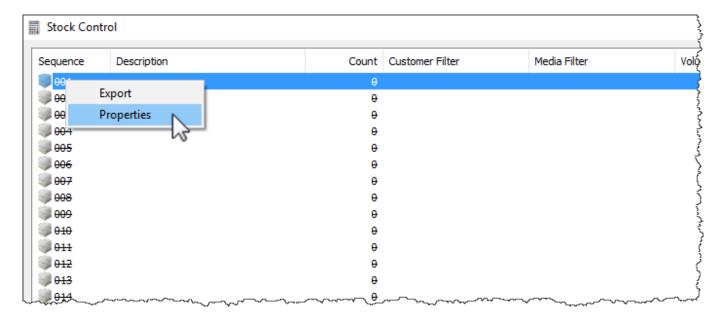

## **Adding Stock Assignment Rules**

From the menu click Administration → Stock Control

Right-click and select Properties, or double-click, on the first available Stock Control-ID.

In the Stock Properties window:

### Options

Change Enabled to True to make Rule active.

Click **OK** once all data is correct and complete.

Close the Stock Control window and click Save to commit the new Rule/s to the TapeTrack Database.