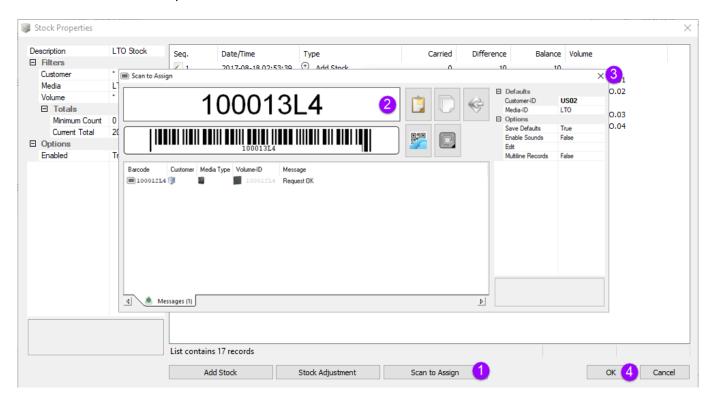

## **Scan To Assign Volumes**

To add new Volumes, from the Stock Control window, open the Rule you want to assign the new Volume-ID's to. Click on the Scan to Assign button to open the Scan-In window. Scan the new Volume Barcodes as required.

Barcodes that match the Volume-ID filter will be added to the Default Repository for that Customer's media type.

If the scanned Barcode is outside the parameters of the Volume-ID filter, you will receive the message

Volume does not match the filters for the assigned Stock-ID and the Volume will not be added.

Any attempts to add Volumes without Current Stock will give an error message of **Insufficient Stock** to allow Volume to be added and the Volume will not be added.