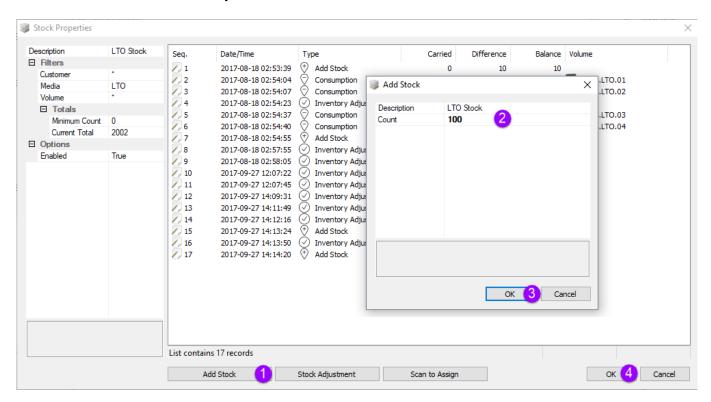

#### **Adding Stock**

From the menu click Administration → Stock Control

Right-click and select Properties, or double-click, on the first available Stock Control-ID.

2025/04/05 10:17 5/8 Stock Control

Click the Add Stock button (1) and add the new Stock amount in the Count field (2).

Click OK (3) to update the Stock Level.

Click 0K (4) to close **Stock Properties** window.

### **Stock Level Adjustment**

From the TapeMaster Main Menu click Administration → Stock Control

Right-click and select Properties, or double-click, on the first available Stock Control-ID.

Click on the Stock Adjustment button and enter the correct number in the New Total field and click OK.