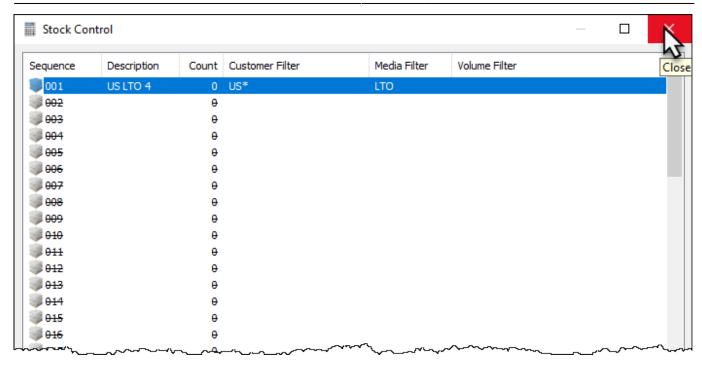

#### **Adding Stock Assignment Rules**

From the menu click Administration → Stock Control

Right-click and select Properties, or double-click, on the first available Stock Control-ID.

In the Stock Properties window:

#### **Adding Stock**

From the menu click Administration → Stock Control

Right-click and select Properties, or double-click, on the first available Stock Control-ID.

2025/04/05 10:17 5/8 Stock Control

Click the Add Stock button (1) and add the new Stock amount in the Count field (2).

### **Stock Level Adjustment**

From the TapeMaster Main Menu click Administration → Stock Control

Right-click and select Properties, or double-click, on the first available Stock Control-ID.

Click on the Stock Adjustment button and enter the correct number in the New Total field and click OK.