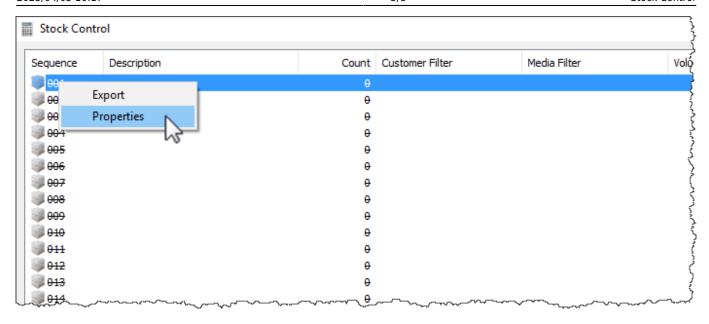

#### **Adding Stock Assignment Rules**

From the menu click Administration → Stock Control

Right-click and select Properties, or double-click, on the first available Stock Control-ID.

In the Stock Properties window:

#### **Adding Stock**

From the menu click Administration → Stock Control

Right-click and select Properties, or double-click, on the first available Stock Control-ID.

2025/04/05 10:17 5/8 Stock Control

Click the Add Stock button (1) and add the new Stock amount in the Count field (2).

### **Stock Level Adjustment**

From the TapeMaster Main Menu click Administration → Stock Control

Right-click and select Properties, or double-click, on the first available Stock Control-ID.

Click on the Stock Adjustment button and enter the correct number in the New Total field and click OK.