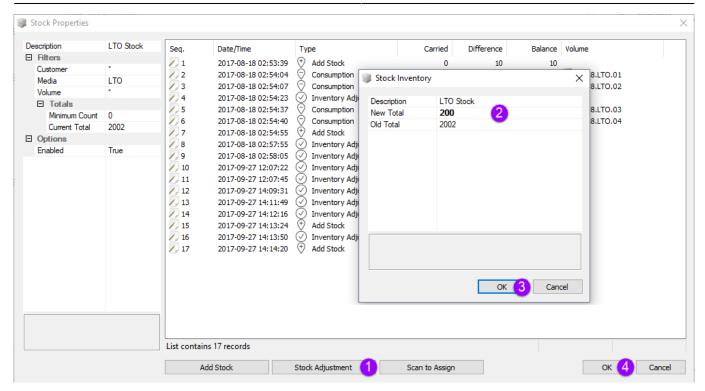

#### **Adding Stock**

From the menu click Administration → Stock Control

Right-click and select Properties, or double-click, on the first available Stock Control-ID.

2025/04/05 10:17 5/8 Stock Control

Click the Add Stock button (1) and add the new Stock amount in the Count field (2).

Click OK (3) to update the Stock Level.

Click 0K (4) to close **Stock Properties** window.

### **Stock Level Adjustment**

From the TapeMaster Main Menu click Administration → Stock Control

Right-click and select Properties, or double-click, on the first available Stock Control-ID.

Click on the Stock Adjustment button and enter the correct number in the New Total field and click OK.

Click OK (4) to close Stock Properties window.

2025/04/05 10:17 7/8 Stock Control