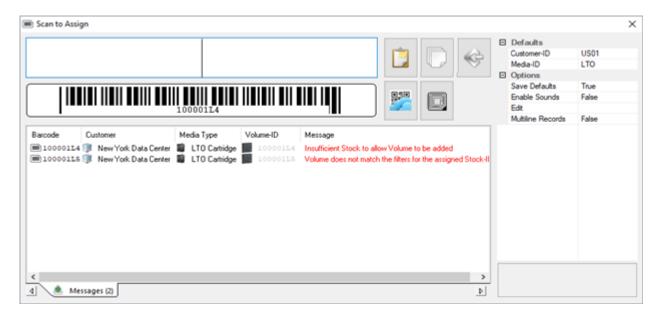

## **Scan To Assign Volumes**

To add new Volumes, from the Stock Control window, open the Rule you want to assign the new Volume-ID's to. Click on the Scan to Assign button to open the Scan-In window. Scan the new Volume Barcodes as required.

Barcodes that match the Volume-ID filter will be added to the Default Repository for that Customer's media type.

If the scanned Barcode is outside the parameters of the Volume-ID filter, you will receive the message

Volume does not match the filters for the assigned Stock-ID and the Volume will not be added.

Any attempts to add Volumes without Current Stock will give an error message of **Insufficient Stock** to allow Volume to be added and the Volume will not be added.