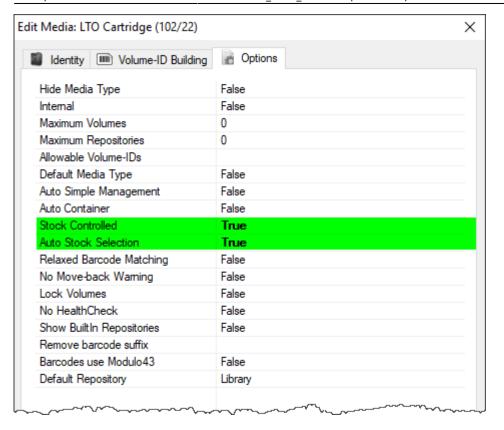

#### **Customer Media Settings**

In the TapeTrack TapeMaster Customer Tree, right-click the Media Type on the Customer you want to apply Stock Control to and select Properties.

Change Stock Controlled to True.

If Auto Stock Selection is set to False, all new Volumes must be added through the Stock Control window. If set to True Volumes may be added directly from the inventory window in TapeTrack TapeMaster.