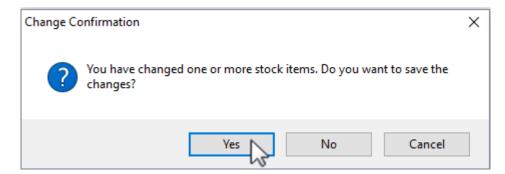

Click 0K once all data is correct and complete.

Close the Stock Control window and click Save to commit the new Rule/s to the TapeTrack Database.

2025/04/05 10:17 3/8 Stock Control

Click Yes to the popup window to commit the data.