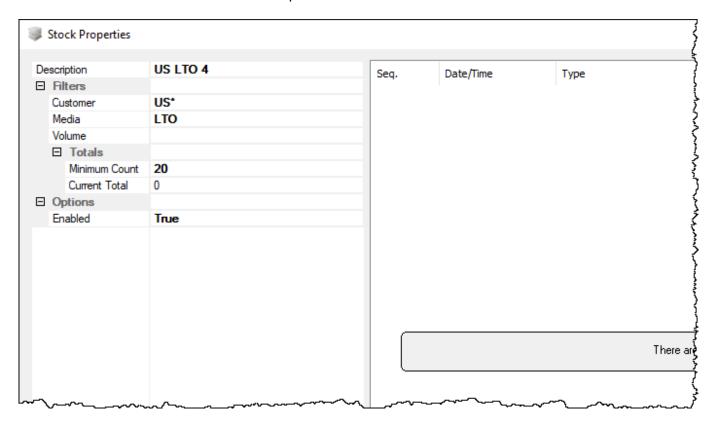

- Description
  - Insert a descriptive name for the Stock Control Rule, e.g. for all US Customers and LTO4
    Volumes US LTO 4

#### • Filters

- Customer: Add filter to select Customer-IDs that will use this rule. e.g. For all US Customers US\*
- Media: Add Media Type this rule applies to. e.g. LTO
- Volume: Add Volume Filters to enforce correct Volume-ID association. e.g. For a 8 character ID ending in L4 use ??????L4.

#### • Totals

- Minimum Count: Insert minimum Stock Number before you are alerted of low stock levels (alert is a future enhancement).
- Current Total: Current total of Volumes in Stock (display only).
- Options
  - Enabled: Set Enabled to True to make Rule active.