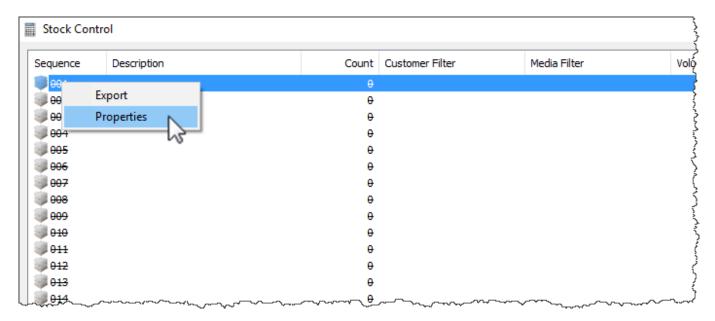

#### **Adding Stock Assignment Rules**

From the menu click Administration → Stock Control

Right-click and select Properties, or double-click, on the first available Stock Control-ID.

In the Stock Properties window:

- Description
  - Insert a descriptive name for the Stock Control Rule, e.g. for all US Customers and LTO4
    Volumes US LTO 4

#### • Filters

- Customer: Add filter to select Customer-IDs that will use this rule. e.g. For all US Customers US\*
- Media: Add Media Type this rule applies to. e.g. LTO
- Volume: Add Volume Filters to enforce correct Volume-ID association. e.g. For a 8 character ID ending in L4 use ??????L4.

#### • Totals

- Minimum Count: Insert minimum Stock Number before you are alerted of low stock levels (alert is a future enhancement).
- Current Total: Current total of Volumes in Stock (display only).
- Options
  - Enabled: Set Enabled to True to make Rule active.