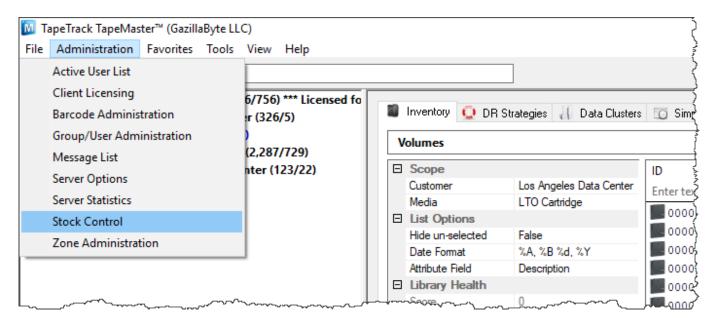

#### **Adding Stock Assignment Rules**

From the menu click Administration → Stock Control

Right-click and select Properties, or double-click, on the first available Stock Control-ID.

In the Stock Properties window:

#### **Adding Stock**

From the menu click Administration → Stock Control

Right-click and select Properties, or double-click, on the first available Stock Control-ID.

2025/04/05 10:17 5/8 Stock Control

Click the Add Stock button (1) and add the new Stock amount in the Count field (2).

### **Stock Level Adjustment**

From the TapeMaster Main Menu click Administration → Stock Control

Right-click and select Properties, or double-click, on the first available Stock Control-ID.

Click on the Stock Adjustment button and enter the correct number in the New Total field and click OK.