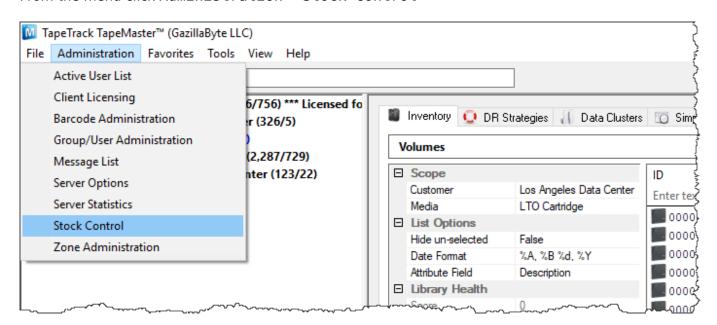

#### **Adding Stock Assignment Rules**

From the menu click Administration → Stock Control

Right-click and select Properties, or double-click, on the first available Stock Control-ID.

In the Stock Properties window:

#### **Adding Stock**

From the menu click Administration → Stock Control

Right-click and select Properties, or double-click, on the first available Stock Control-ID.

2025/04/05 10:17 5/8 Stock Control

Click the Add Stock button (1) and add the new Stock amount in the Count field (2).

### **Stock Level Adjustment**

From the TapeMaster Main Menu click Administration → Stock Control

Right-click and select Properties, or double-click, on the first available Stock Control-ID.

Click on the Stock Adjustment button and enter the correct number in the New Total field and click OK.