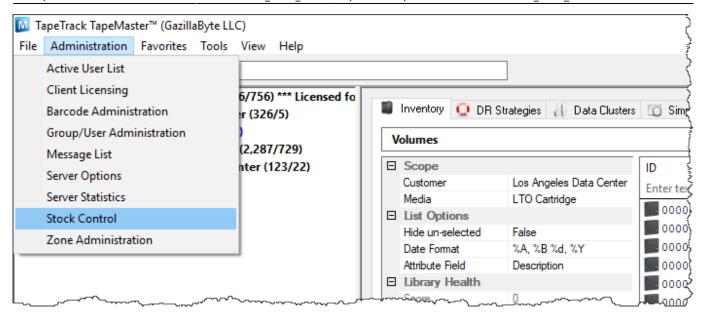

#### **Adding Stock Assignment Rules**

From the menu click Administration → Stock Control

Right-click and select Properties, or double-click, on the first available Stock Control-ID.

In the Stock Properties window: