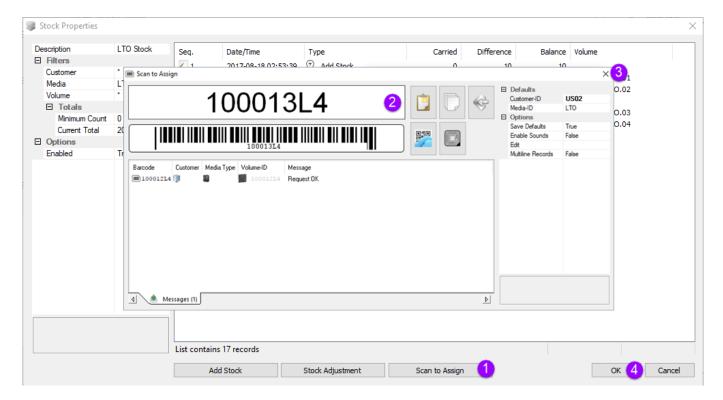

## **Scan To Assign Volumes**

To add new Volumes, from the Stock Control window, open the Rule you want to assign the new Volume-ID's to. Click on the Scan to Assign button to open the Scan-In window. Scan the new Volume Barcodes as required.

Barcodes that match the Volume-ID filter will be added to the Default Repository for that Customer's media type.

If the scanned Barcode is outside the parameters of the Volume-ID filter, you will receive the message

Volume does not match the filters for the assigned Stock-ID and the Volume will not be added.

Any attempts to add Volumes without Current Stock will give an error message of **Insufficient Stock to allow Volume to be added** and the Volume will not be added.