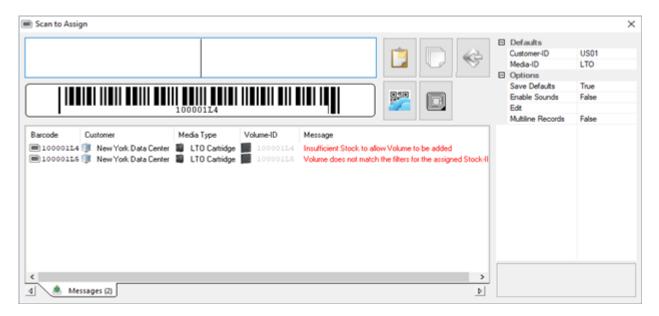

## **Scan To Assign Volumes**

To add new Volumes, from the Stock Control window, open the Rule you want to assign the new Volume-ID's to. Click on the Scan to Assign button to open the Scan-In window. Scan the new Volume Barcodes as required.

Barcodes that match the Volume-ID filter will be added to the Default Repository for that Customer's media type.

If the scanned Barcode is outside the parameters of the Volume-ID filter, you will receive the message

Volume does not match the filters for the assigned Stock-ID and the Volume will not be added.

Any attempts to add Volumes without Current Stock will give an error message of **Insufficient Stock to allow Volume to be added** and the Volume will not be added.