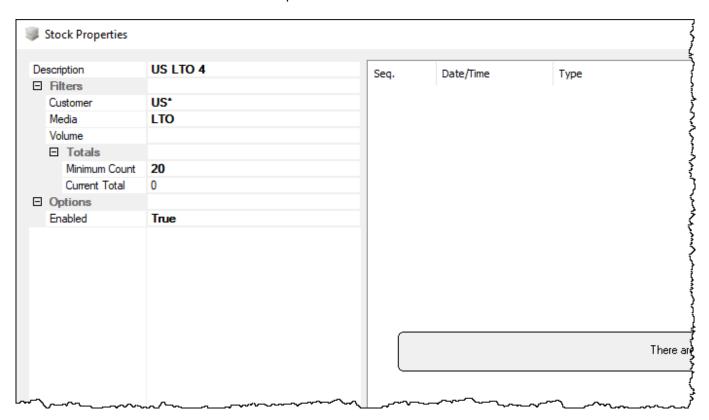

- Description
  - Insert a descriptive name for the Stock Control Rule, e.g. for all US Customers and LTO4
    Volumes US LTO 4

#### • Filters

- Customer: Add filter to select Customer-IDs that will use this rule. e.g. For all US Customers US\*
- Media: Add Media Type this rule applies to. e.g. LTO
- Volume: Add Volume Filters to enforce correct Volume-ID association. e.g. For a 8 character ID ending in L4 use ??????L4.

#### • Totals

- Minimum Count: Insert minimum Stock Number before you are alerted of low stock levels (alert is a future enhancement).
- Current Total: Current total of Volumes in Stock (display only).
- Options
  - Enabled: Set Enabled to True to make Rule active.