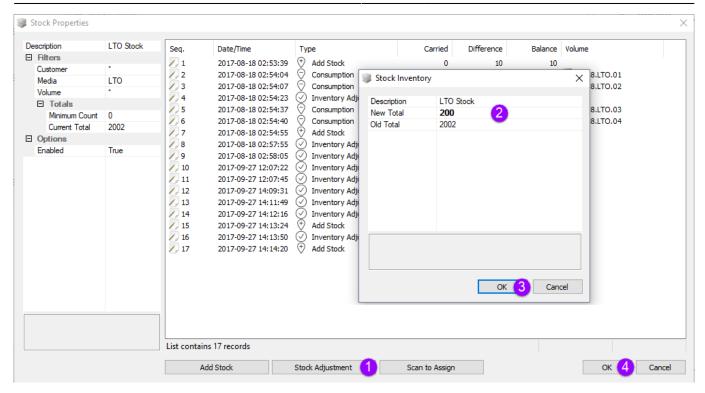

#### **Adding Stock**

From the menu click Administration → Stock Control

Right-click and select Properties, or double-click, on the first available Stock Control-ID.

2025/04/05 11:36 5/8 Stock Control

Click the Add Stock button (1) and add the new Stock amount in the Count field (2).

Click 0K (3) to update the Stock Level.

Click 0K (4) to close **Stock Properties** window.