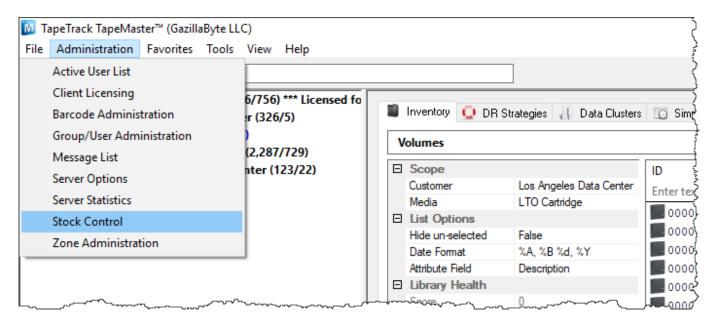

#### **Adding Stock Assignment Rules**

From the Main Menu select Administration → Stock Control

Right-click and select Properties, or double-click, on the first available Stock Control-ID.

In the Stock Properties window:

#### **Adding Stock**

From the menu click Administration → Stock Control

Right-click and select Properties, or double-click, on the first available Stock Control-ID.

2025/04/05 11:36 5/8 Stock Control

Click the Add Stock button (1) and add the new Stock amount in the Count field (2).

### **Stock Level Adjustment**

From the Main Menu click Administration → Stock Control

Right-click and select Properties, or double-click, on the first available Stock Control-ID.

Click on the Stock Adjustment button and enter the correct number in the New Total field and click OK.