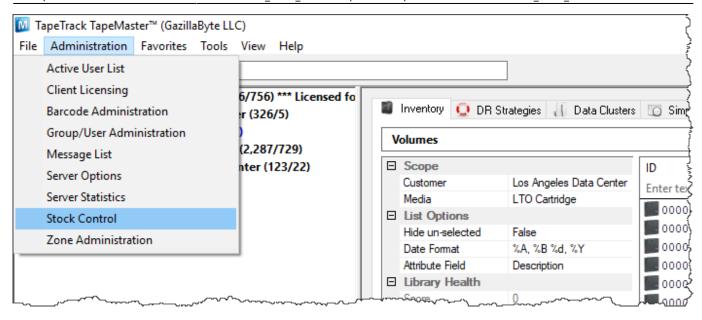

#### **Adding Stock Assignment Rules**

From the Main Menu select Administration → Stock Control

Right-click and select Properties, or double-click, on the first available Stock Control-ID.

In the Stock Properties window:

#### • Filters

- Customer: Add filter to select Customer-IDs that will use this rule. e.g. For all US Customers US\*
- Media: Add Media Type this rule applies to. e.g. LTO
- Volume: Add Volume Filters to enforce correct Volume-ID association. e.g. For a 8 character ID ending in L4 use ??????L4.

#### • Totals

- Minimum Count: Insert minimum Stock Number before you are alerted of low stock levels (alert is a future enhancement).
- Current Total: Current total of Volumes in Stock (display only).
- Options
  - Enabled: Set Enabled to True to make Rule active.

Click 0K once all data is correct and complete.

Close the Stock Control window and click Save to commit the new Rule/s to the TapeTrack Database.

2025/04/05 11:36 3/8 Stock Control

Click Yes to the popup window to commit the data.