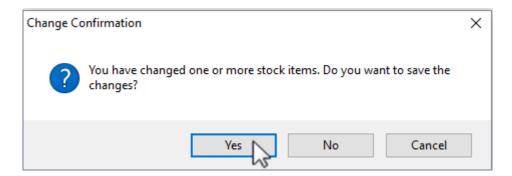

Click 0K once all data is correct and complete.

Close the Stock Control window and click Save to commit the new Rule/s to the TapeTrack Database.

2025/04/05 11:36 3/8 Stock Control

Click Yes to the popup window to commit the data.