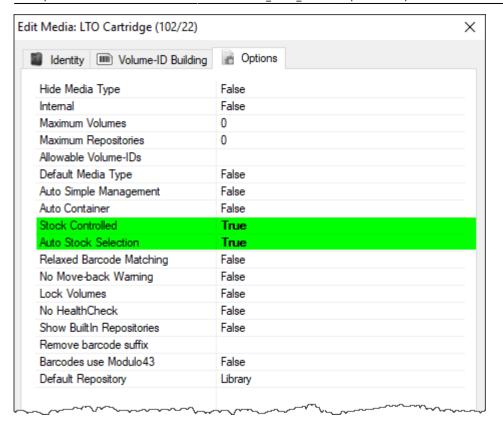

#### **Customer Media Settings**

In the TapeMaster Customer Tree, right-click the Media Type on the Customer you want to apply Stock Control to and select Properties.

Change Stock Controlled to True.

If Auto Stock Selection is set to False, all new Volumes must be added through the Stock Control window. If set to True Volumes may be added directly from the Inventory window in TapeMaster.