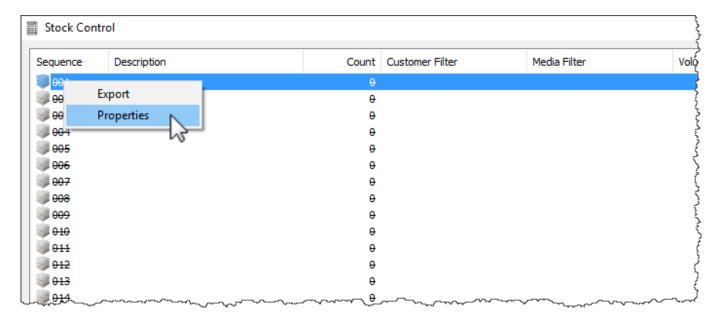

#### **Adding Stock Assignment Rules**

From the Main Menu select Administration → Stock Control

Right-click and select Properties, or double-click, on the first available Stock Control-ID.

In the Stock Properties window: