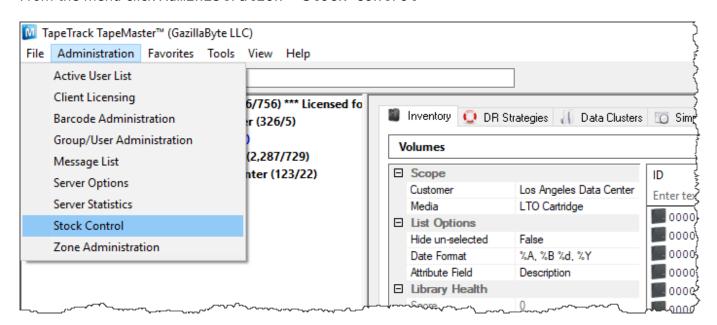

#### **Adding Stock Assignment Rules**

From the Main Menu select Administration → Stock Control

Right-click and select Properties, or double-click, on the first available Stock Control-ID.

In the Stock Properties window:

#### **Adding Stock**

From the menu click Administration → Stock Control

Right-click and select Properties, or double-click, on the first available Stock Control-ID.

2025/04/05 11:36 5/8 Stock Control

Click the Add Stock button (1) and add the new Stock amount in the Count field (2).

### **Stock Level Adjustment**

From the Main Menu click Administration → Stock Control

Right-click and select Properties, or double-click, on the first available Stock Control-ID.

Click on the Stock Adjustment button and enter the correct number in the New Total field and click OK.