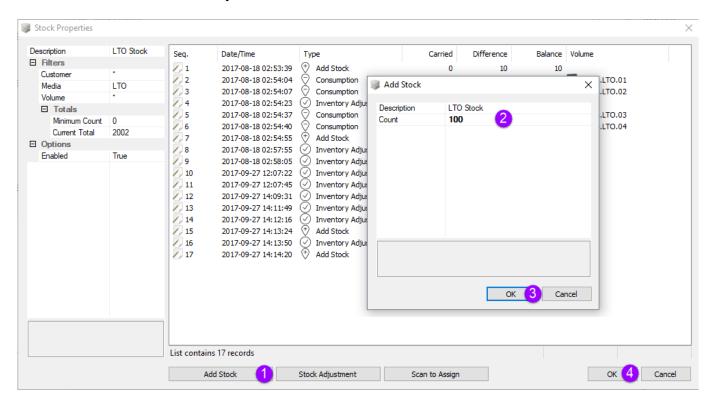

#### **Adding Stock**

From the menu click Administration → Stock Control

Right-click and select Properties, or double-click, on the first available Stock Control-ID.

2025/04/05 11:36 5/8 Stock Control

Click the Add Stock button (1) and add the new Stock amount in the Count field (2).

Click 0K (3) to update the Stock Level.

Click 0K (4) to close **Stock Properties** window.