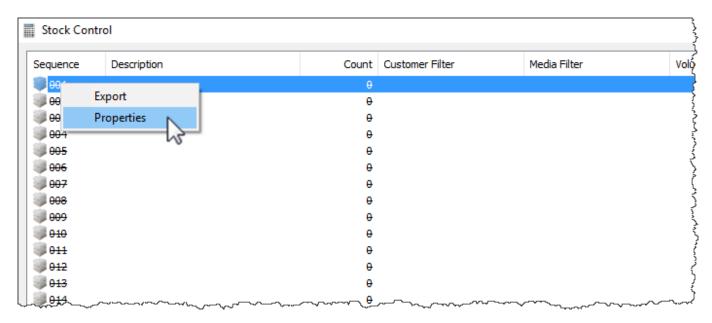

### **Stock Level Adjustment**

From the Main Menu click Administration → Stock Control

Right-click and select Properties, or double-click, on the first available Stock Control-ID.

Click on the Stock Adjustment button and enter the correct number in the New Total field and click OK.

Click OK (4) to close Stock Properties window.

2025/04/05 11:36 7/8 Stock Control