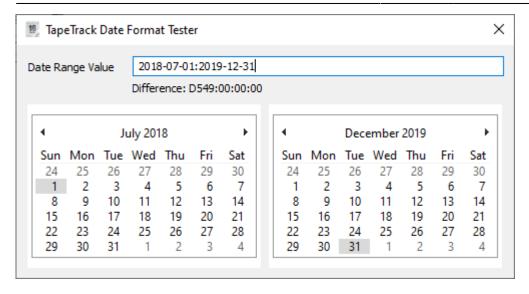

#### **Date Examples**

January 1st to December 31st 2019. 2019

January 1st 2018 to December 31st 2019. 2018: 2019

July 1st 2018 to June 30th 2020 2018-07-01:2019-06-30

https://rtfm.tapetrack.com/ Printed on 2025/04/09 03:14