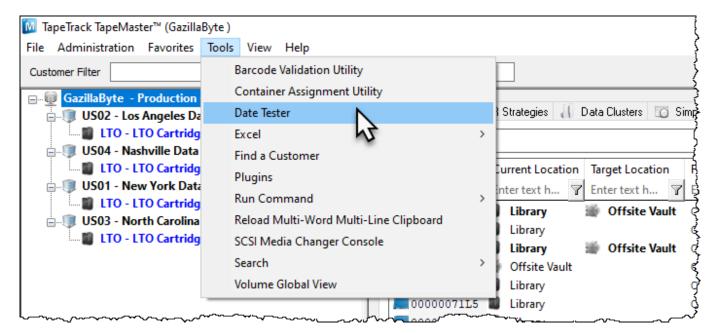

## **Open Date Format Tester**

From the main menu in TapeMaster, select Tools > Date Tester