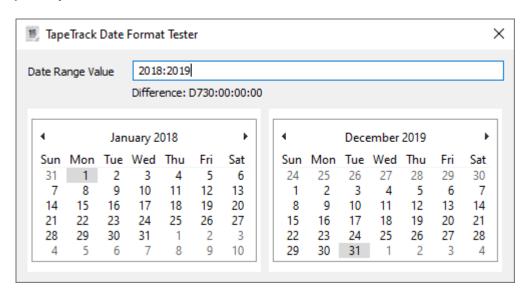

#### **Date Examples**

January 1st to December 31st 2019. 2019

January 1st 2018 to December 31st 2019. 2018: 2019

July 1st 2018 to June 30th 2020 2018-07-01:2019-06-30

https://rtfm.tapetrack.com/ Printed on 2025/04/09 03:14