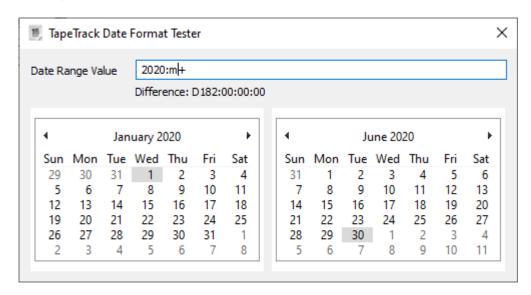

January 1st 2020 to end of current month 2020:m+

January 1st 2020 to end of last month 2020:m+

Last update: 2025/01/21 22:07

From:

https://rtfm.tapetrack.com/ - TapeTrack Documentation

Permanent link:

https://rtfm.tapetrack.com/master/date\_tester?rev=1592353751