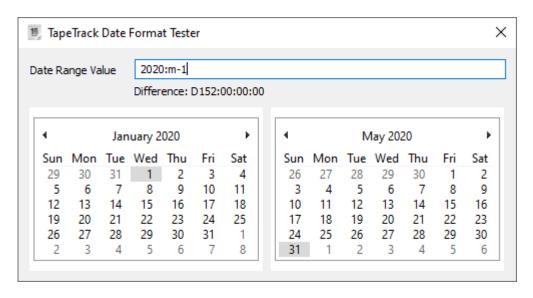

## **Date Range**

Dates can be entered in several formats, using a single year or a range of dates to span between.

Dates can also be entered as literal dates, such as 2019, or using date calculation variables such as Y-1 which will give you a corresponding date of last year.