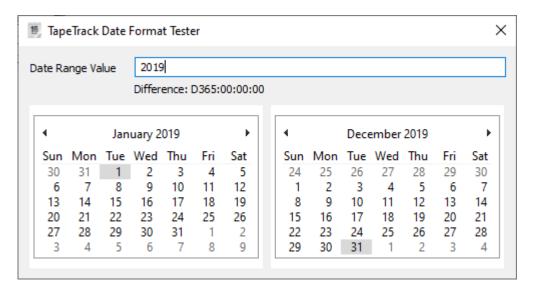

#### **Date Examples**

January 1st to December 31st 2019. 2019

January 1st 2018 to December 31st 2019. 2018: 2019

July 1st 2018 to June 30th 2020 2018-07-01:2019-06-30

https://rtfm.tapetrack.com/ Printed on 2025/04/09 03:14