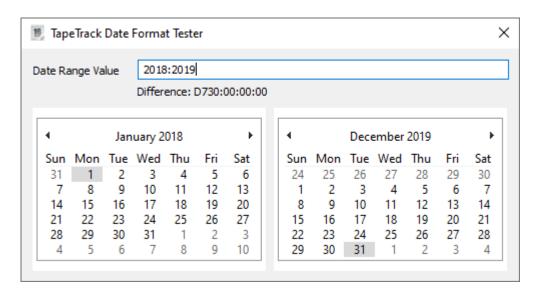

#### **Date Examples**

January 1st to December 31st 2019. 2019

January 1st 2018 to December 31st 2019. 2018:2019

July 1st 2018 to June 30th 2020 2018-07-01:2019-06-30

https://rtfm.tapetrack.com/ Printed on 2025/04/05 07:17