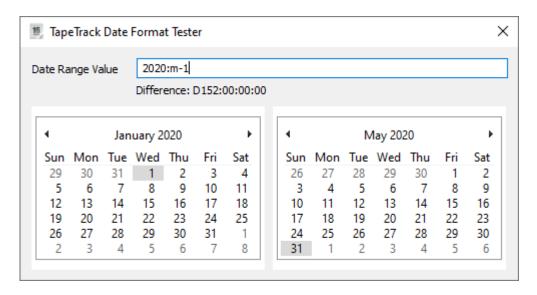

January 1st 2020 to end of current month 2020:m+

January 1st 2020 to end of last month 2020:m+

Last update: 2025/01/21 22:07

From:

https://rtfm.tapetrack.com/ - TapeTrack Documentation

Permanent link:

https://rtfm.tapetrack.com/master/date\_tester?rev=1592353784