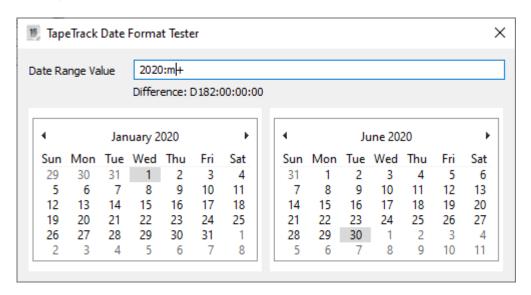

January 1st 2020 to end of current month 2020:m+

January 1st 2020 to end of last month 2020:m+

Last update: 2025/01/21 22:07

From:

https://rtfm.tapetrack.com/ - TapeTrack Documentation

Permanent link:

https://rtfm.tapetrack.com/master/date\_tester?rev=1592353784