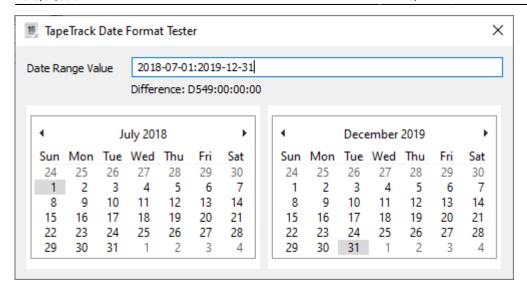

#### **Date Examples**

January 1st to December 31st 2019. 2019

January 1st 2018 to December 31st 2019. 2018:2019

July 1st 2018 to June 30th 2020 2018-07-01:2019-06-30

https://rtfm.tapetrack.com/ Printed on 2025/04/05 07:17