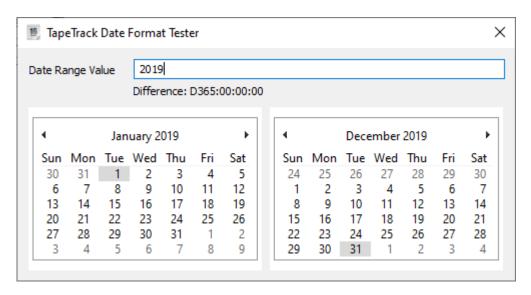

#### **Date Examples**

January 1st to December 31st 2019. 2019

January 1st 2018 to December 31st 2019. 2018:2019

July 1st 2018 to June 30th 2020 2018-07-01:2019-06-30

https://rtfm.tapetrack.com/ Printed on 2025/04/05 07:17