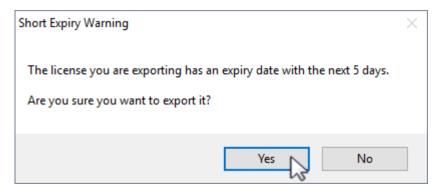

From the menu click Help → Framework Server Licensing

Click Export license to a file and save the file with a descriptive name (e.g.current\_license.cfg).

If you are close to your expiry date you will receive a warning about a short expiry date, click Yes to continue.