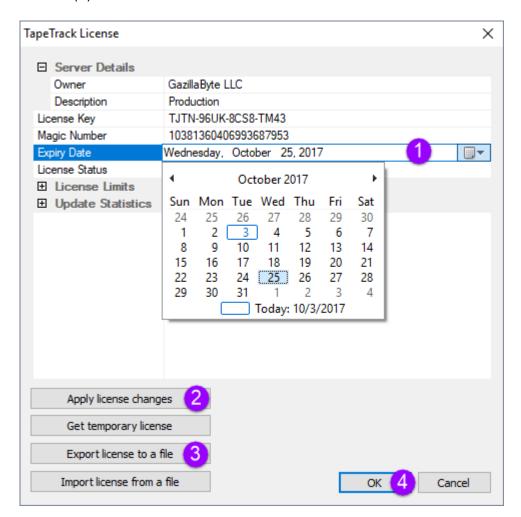

Change the expiry date to the new end date (1) and click Apply license changes (2) and Export license to file(3), this time saving under a different name (e.g. license export.cfg).

Click Import license from a file and select the first file exported (e.g.current license.cfg).

Click Apply license changes to reinstate your old license values.

If you have left this process until after your license has expired, rather than import your current license file, clicking Get temporary license and OK will give a 12 day license to enable you to keep using TapeTrack until your new key is applied.

## Click 0K(4) to exit.

Forward this file to support@gazillabyte.com with a subject indicating that you require a new license

https://rtfm.tapetrack.com/ Printed on 2025/04/12 07:39

2025/04/12 07:39 3/3 Permanent License