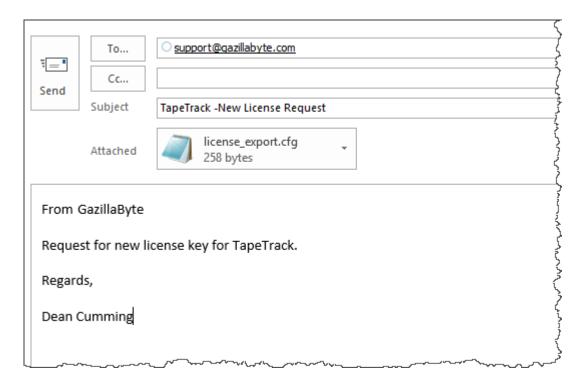

## Click 0K(4) to exit.

Forward this file to support@gazillabyte.com with a subject indicating that you require a new license

https://rtfm.tapetrack.com/ Printed on 2025/04/12 07:39

2025/04/12 07:39 3/3 Permanent License

key.

Once a new key has been cut you will receive a new license config file with instructions for installation.

From:

https://rtfm.tapetrack.com/ - TapeTrack Documentation

Permanent link:

https://rtfm.tapetrack.com/master/full\_license?rev=1534815484