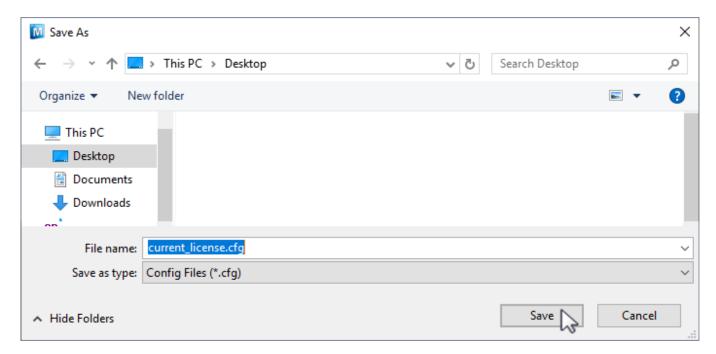

From the menu click Help → Framework Server Licensing

Click Export license to a file and save the file with a descriptive name (e.g.current\_license.cfg).

If you are close to your expiry date you will receive a warning about a short expiry date, click Yes to continue.