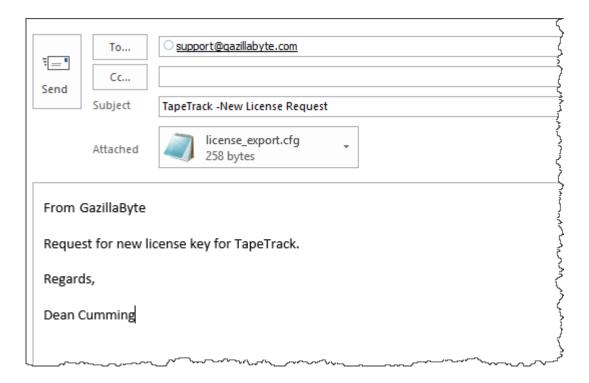

Click 0K(4) to exit TapeTrack License window.

https://rtfm.tapetrack.com/ Printed on 2025/04/12 08:48

2025/04/12 08:48 3/3 Permanent License

Forward the exported file (with new expiry date) to <a href="mailto:support@gazillabyte.com">support@gazillabyte.com</a> with a subject indicating that you require a new license key.