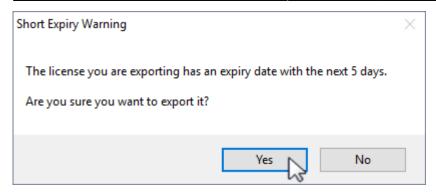

From the menu click Help → Framework Server Licensing

To preserve current licinse values, click Export license to a file and save the file with a descriptive name (e.g.current license.cfg).

If you are close to your expiry date you will receive a warning about a short expiry date, click Yes to continue.