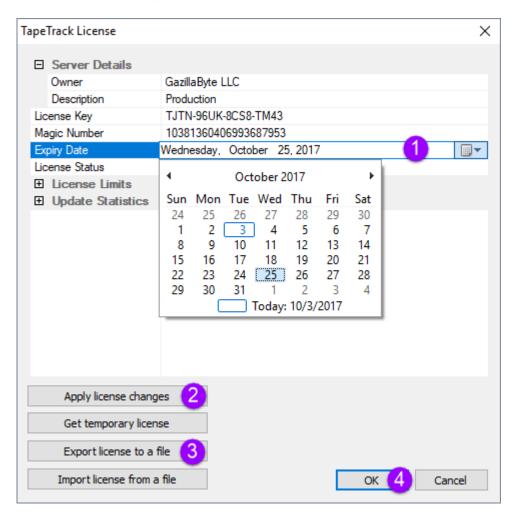

Change the expiry date to the new end date (1) and click Apply license changes (2) and Export license to file(3), this time saving under a different name (e.g. license\_export.cfg).

To reinstate current license, click Import license from a file and select the first file exported (e.g. current license.cfg).

Click Apply license changes to reinstate your current license values.

If you have left this process until after your license has expired, rather than import your current license file, clicking Get temporary license will give a 12 day license to enable you to keep using TapeTrack until your new key is applied.

Click 0K(4) to exit TapeTrack License window.

https://rtfm.tapetrack.com/ Printed on 2025/04/12 08:48

2025/04/12 08:48 3/3 Permanent License

Forward the exported file (with new expiry date) to <a href="mailto:support@gazillabyte.com">support@gazillabyte.com</a> with a subject indicating that you require a new license key.