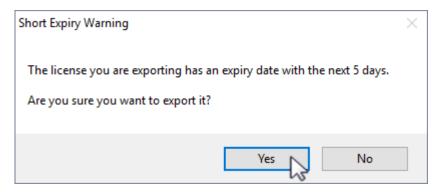

From the menu click Help → Framework Server Licensing

To preserve current licinse values, click Export license to a file and save the file with a descriptive name (e.g.current license.cfg).

If you are close to your expiry date you will receive a warning about a short expiry date, click Yes to continue.