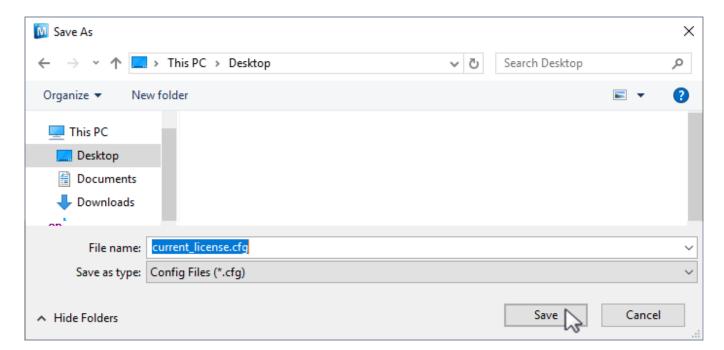

From the menu click Help → Framework Server Licensing

To preserve current licinse values, click Export license to a file and save the file with a descriptive name (e.g.current license.cfg).

If you are close to your expiry date you will receive a warning about a short expiry date, click Yes to continue.