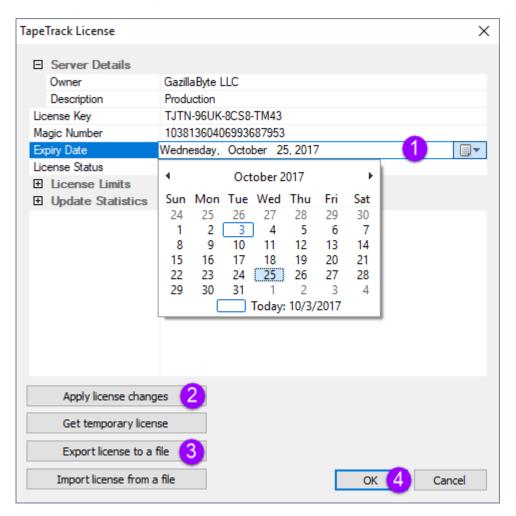

Change the expiry date to the new end date (1) and click Apply license changes (2) and Export license to file(3), this time saving under a different name (e.g. license export.cfg).

To reinstate current license, click Import license from a file and select the first file exported (e.g. current license.cfg).

Click Apply license changes to reinstate your current license values.

If you have left this process until after your license has expired, rather than import your current license file, clicking Get temporary license will give a 12 day license to enable you to keep using TapeTrack until your new key is applied.

Click 0K(4) to exit TapeTrack License window.

https://rtfm.tapetrack.com/ Printed on 2025/04/12 08:51

2025/04/12 08:51 3/3 Permanent License

Forward the exported file (with new expiry date) to <a href="mailto:support@gazillabyte.com">support@gazillabyte.com</a> with a subject indicating that you require a new license key.