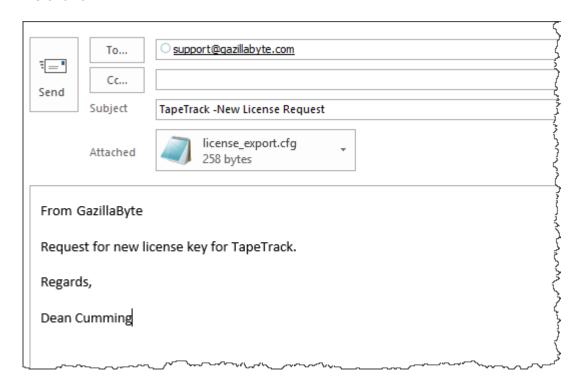

Click 0K(4) to exit TapeTrack License window.

https://rtfm.tapetrack.com/ Printed on 2025/04/12 08:51

2025/04/12 08:51 3/3 Permanent License

Forward the exported file (with new expiry date) to <a href="mailto:support@gazillabyte.com">support@gazillabyte.com</a> with a subject indicating that you require a new license key.