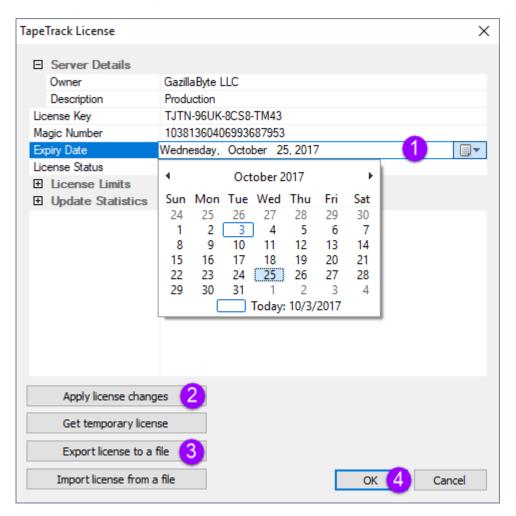

Change the expiry date to the new end date (1) and click Apply license changes (2) and Export license to file(3), this time saving under a different name (e.g. license\_export.cfg).

To reinstate current license, click Import license from a file and select the first file exported (e.g. current license.cfg).

Click Apply license changes to reinstate your current license values.

If you have left this process until after your license has expired, rather than import your current license file, clicking Get temporary license will give a 12 day license to enable you to keep using TapeTrack until your new key is applied.

Click 0K(4) to exit TapeTrack License window.

https://rtfm.tapetrack.com/ Printed on 2025/04/17 01:26

2025/04/17 01:26 3/3 Permanent License

Forward the exported file (with new expiry date) to <a href="mailto:support@gazillabyte.com">support@gazillabyte.com</a> with a subject indicating that you require a new license key.