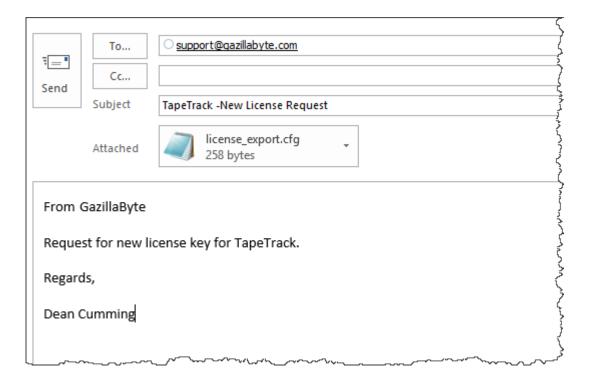

Click 0K(4) to exit TapeTrack License window.

https://rtfm.tapetrack.com/ Printed on 2025/04/17 01:26

2025/04/17 01:26 3/3 Permanent License

Forward the exported file (with new expiry date) to <a href="mailto:support@gazillabyte.com">support@gazillabyte.com</a> with a subject indicating that you require a new license key.