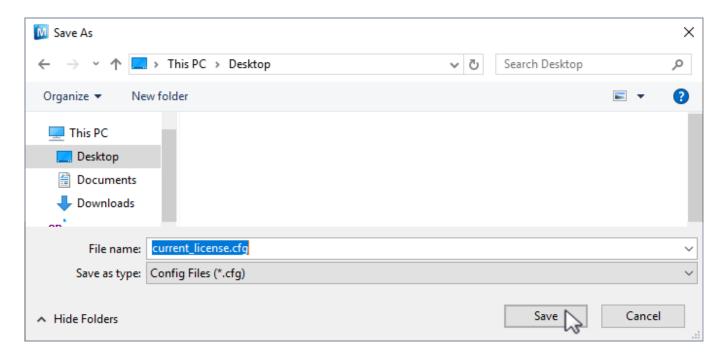

From the menu click Help → Framework Server Licensing

To preserve current license values, click Export license to a file and save the file with a descriptive name (e.g.current license.cfg).

If you are close to your expiry date you will receive a warning about a short expiry date, click Yes to continue.