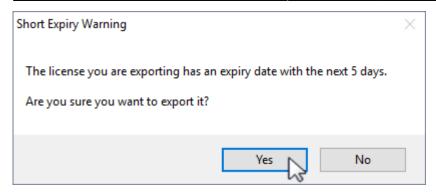

From the menu click Help → Framework Server Licensing

To preserve current license values, click Export license to a file and save the file with a descriptive name (e.g.current license.cfg).

If you are close to your expiry date you will receive a warning about a short expiry date, click Yes to continue.