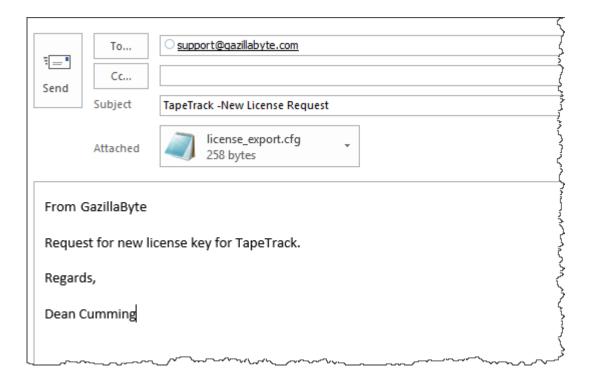

Click 0K(4) to exit TapeTrack License window.

https://rtfm.tapetrack.com/ Printed on 2025/04/12 06:56

2025/04/12 06:56 3/3 Permanent License

Forward the exported file (with new expiry date) to <a href="mailto:support@gazillabyte.com">support@gazillabyte.com</a> with a subject indicating that you require a new license key.