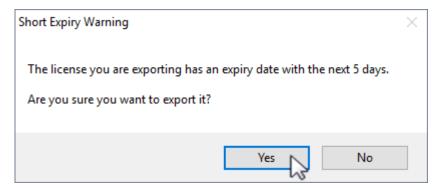

From the menu click Help → Framework Server Licensing

To preserve current license values, click Export license to a file and save the file with a descriptive name (e.g.current\_license.cfg).

If you are close to your expiry date you will receive a warning about a short expiry date, click Yes to continue.