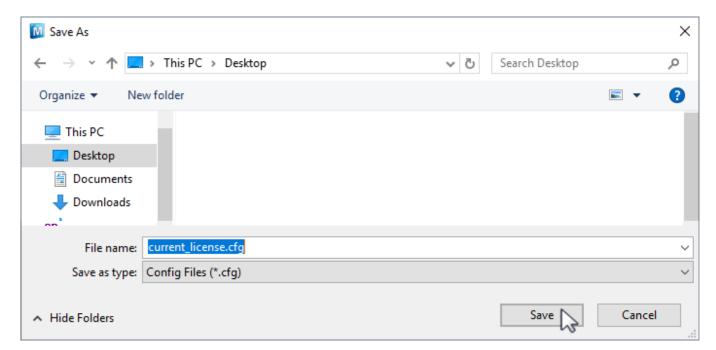

From the menu click Help → Framework Server Licensing

To preserve current license values, click Export license to a file and save the file with a descriptive name (e.g.current\_license.cfg).

If you are close to your expiry date you will receive a warning about a short expiry date, click Yes to continue.