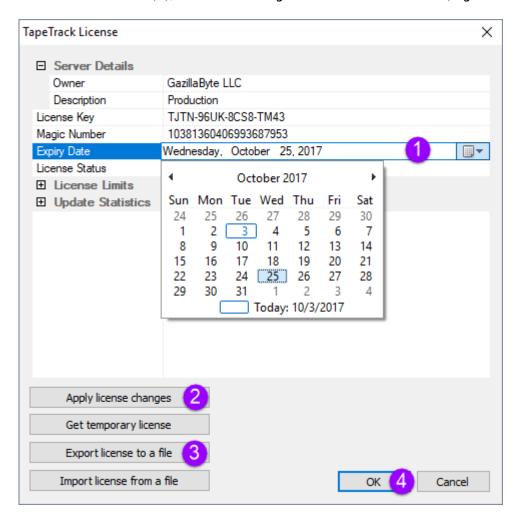

Change the expiry date to the new end date (1) and click Apply license changes (2) and Export license to file(3), this time saving under a different name (e.g. license export.cfg).

To reinstate current license, click Import license from a file and select the first file exported (e.g. current license.cfg).

Click Apply license changes to reinstate your current license values.

If you have left this process until after your license has expired, rather than import your current license file, clicking Get temporary license will give a 12 day license to enable you to keep using TapeTrack until your new key is applied.

Click 0K(4) to exit TapeTrack License window.

https://rtfm.tapetrack.com/ Printed on 2025/04/12 06:56

2025/04/12 06:56 3/3 Permanent License

Forward the exported file (with new expiry date) to <a href="mailto:support@gazillabyte.com">support@gazillabyte.com</a> with a subject indicating that you require a new license key.