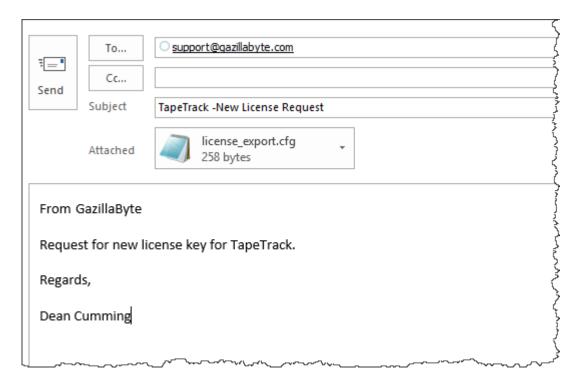

Click 0K(4) to exit TapeTrack License window.

https://rtfm.tapetrack.com/ Printed on 2025/04/12 08:51

2025/04/12 08:51 3/3 Permanent License

Forward the exported file (with new expiry date) to <a href="mailto:support@gazillabyte.com">support@gazillabyte.com</a> with a subject indicating that you require a new license key.