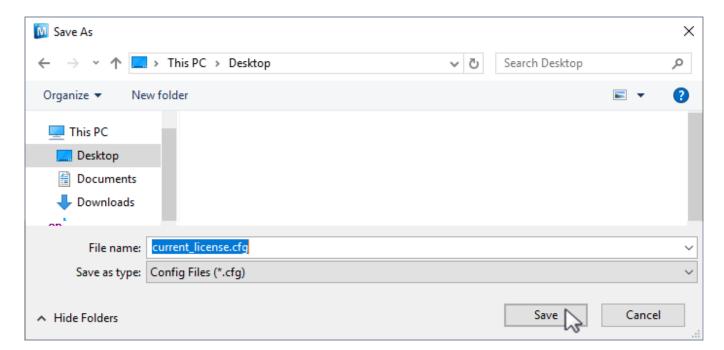

From the menu click Help → Framework Server Licensing

To preserve current license values, click Export license to a file and save the file with a descriptive name (e.g.current license.cfg).

If you are close to your expiry date you will receive a warning about a short expiry date, click Yes to continue.