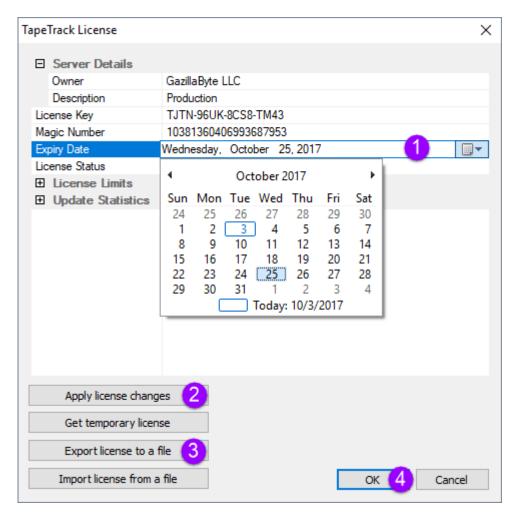

Change the expiry date to the new end date (1) and click Apply license changes (2) and Export license to file(3), this time saving under a different name (e.g. license\_export.cfg).

To reinstate current license, click Import license from a file and select the first file exported (e.g. current license.cfg).

Click Apply license changes to reinstate your current license values.

If you have left this process until after your license has expired, rather than import your current license file, clicking Get temporary license will give a 12 day license to enable you to keep using TapeTrack until your new key is applied.

Click 0K(4) to exit TapeTrack License window.

https://rtfm.tapetrack.com/ Printed on 2025/04/12 08:51

2025/04/12 08:51 3/3 Permanent License

Forward the exported file (with new expiry date) to <a href="mailto:support@gazillabyte.com">support@gazillabyte.com</a> with a subject indicating that you require a new license key.