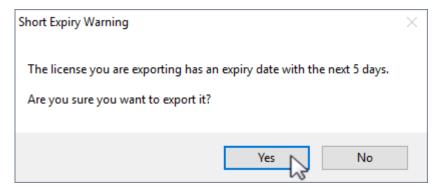

From the menu click Help → Framework Server Licensing

To preserve current license values, click Export license to a file and save the file with a descriptive name (e.g.current license.cfg).

If you are close to your expiry date you will receive a warning about a short expiry date, click Yes to continue.