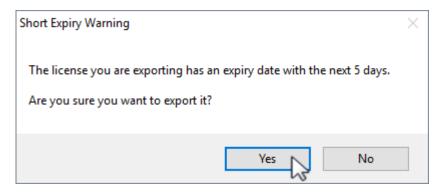

From the menu click Help → Framework Server Licensing

To preserve current license values, click Export license to a file and save the file with a descriptive name (e.g.current license.cfg).

If you are close to your expiry date you will receive a warning about a short expiry date, click Yes to continue.