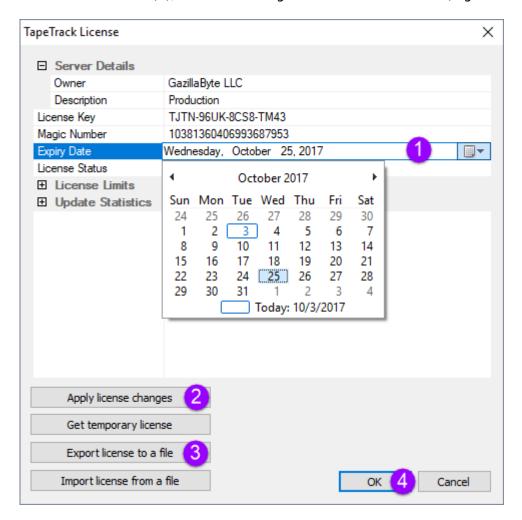

Change the expiry date to the new end date (1) and click Apply license changes (2) and Export license to file(3), this time saving under a different name (e.g. license export.cfg).

To reinstate current license, click Import license from a file and select the first file exported (e.g. current license.cfg).

Click Apply license changes to reinstate your current license values.

If you have left this process until after your license has expired, rather than import your current license file, clicking Get temporary license will give a 12 day license to enable you to keep using TapeTrack until your new key is applied.

Click 0K(4) to exit TapeTrack License window.

https://rtfm.tapetrack.com/ Printed on 2025/04/12 07:00

2025/04/12 07:00 3/3 Permanent License

Forward the exported file (with new expiry date) to <a href="mailto:support@gazillabyte.com">support@gazillabyte.com</a> with a subject indicating that you require a new license key.