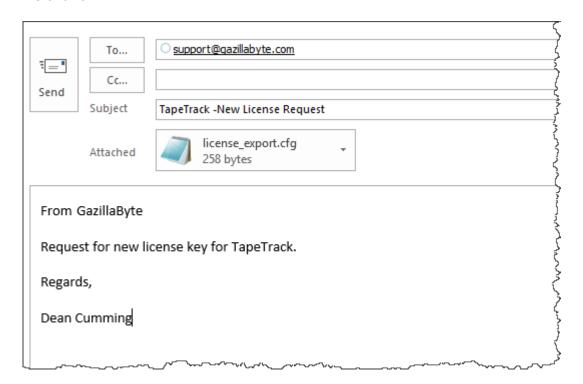

Click 0K(4) to exit TapeTrack License window.

https://rtfm.tapetrack.com/ Printed on 2025/04/12 07:00

2025/04/12 07:00 3/3 Permanent License

Forward the exported file (with new expiry date) to <a href="mailto:support@gazillabyte.com">support@gazillabyte.com</a> with a subject indicating that you require a new license key.