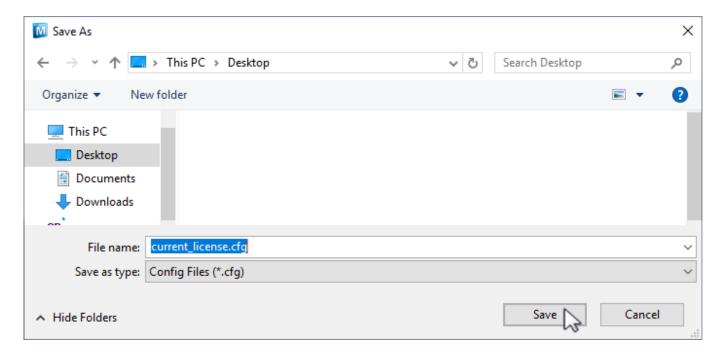

From the menu click Help → Framework Server Licensing

To preserve current license values, click Export license to a file and save the file with a descriptive name (e.g.current license.cfg).

If you are close to your expiry date you will receive a warning about a short expiry date, click Yes to continue.