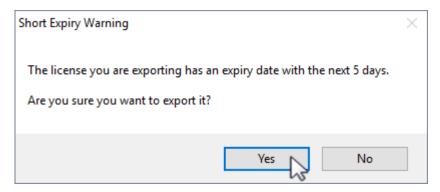

From the menu click Help → Framework Server Licensing

To preserve current license values, click Export license to a file and save the file with a descriptive name (e.g.current license.cfg).

If you are close to your expiry date you will receive a warning about a short expiry date, click Yes to continue.