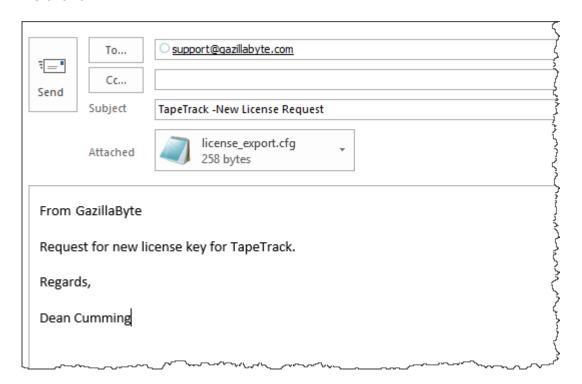

Click 0K(4) to exit TapeTrack License window.

https://rtfm.tapetrack.com/ Printed on 2025/04/12 08:54

2025/04/12 08:54 3/3 Permanent License

Forward the exported file (with new expiry date) to <a href="mailto:support@gazillabyte.com">support@gazillabyte.com</a> with a subject indicating that you require a new license key.