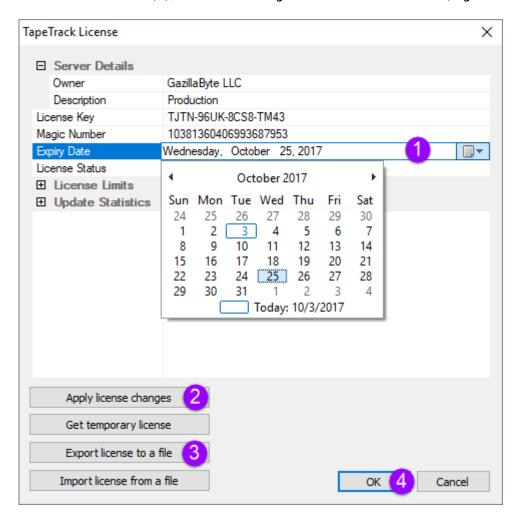

Change the expiry date to the new end date (1) and click Apply license changes (2) and Export license to file(3), this time saving under a different name (e.g. license export.cfg).

To reinstate current license, click Import license from a file and select the first file exported (e.g. current license.cfg).

Click Apply license changes to reinstate your current license values.

If you have left this process until after your license has expired, rather than import your current license file, clicking Get temporary license will give a 12 day license to enable you to keep using TapeTrack until your new key is applied.

Click 0K(4) to exit TapeTrack License window.

https://rtfm.tapetrack.com/ Printed on 2025/04/12 08:54

2025/04/12 08:54 3/3 Permanent License

Forward the exported file (with new expiry date) to <a href="mailto:support@gazillabyte.com">support@gazillabyte.com</a> with a subject indicating that you require a new license key.