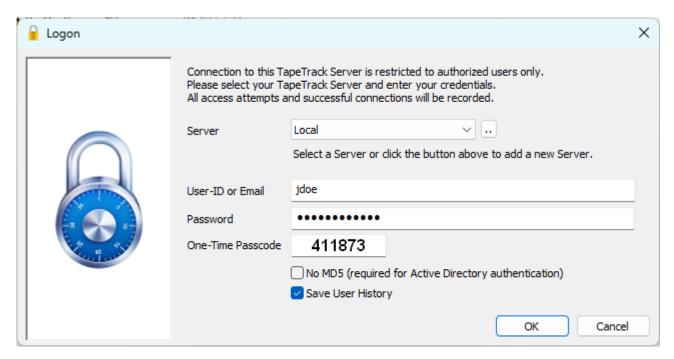

## Logon

When you execute TapeTrack Tapemaster you will be presented with a splash screen for a short time and then the login window. If TapeMaster is already open, to open the login window select, from the main menu,  $File \rightarrow Login$ .

Select your server from the dropdown menu.

Enter your user ID and password.

Check **No MD5** if using Active Domain Integration.

Click **0K** to login.