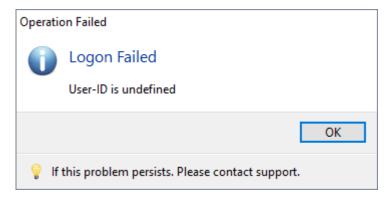

## **Incorrect User Name**

If you enter an incorrect username you will see a popup saying **User Undefined**. Check to make sure your user name is correct before logging in.