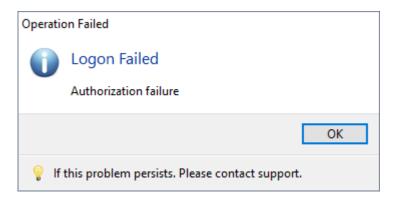

## **Incorrect Password**

If you enter an incorrect password you will see a popup saying **Login Failed**. Ensure your password is typed in correctly.

After 4 incorrect logins, user access will be revoked as a security measure. To reactivate access your administrator will need to reset your password.