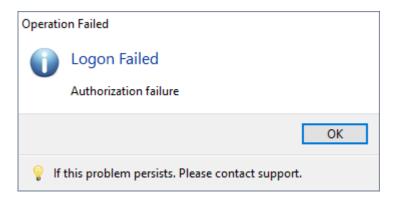

## **Incorrect Password**

If you enter an incorrect password you will see a popup saying **Logon Failed**. Ensure your password is typed in correctly.

After 4 incorrect logins, user access will be revoked as a security measure. To reactivate access your administrator will need to reset your password.