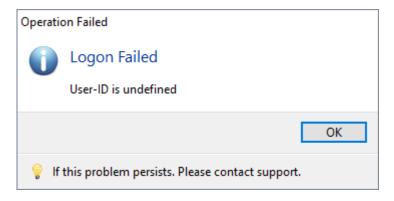

## **Incorrect User Name**

If you enter an incorrect username you will see a popup saying **User Undefined**. Check to make sure your user name is correct before logging in.

Last update: 2025/01/21 22:07