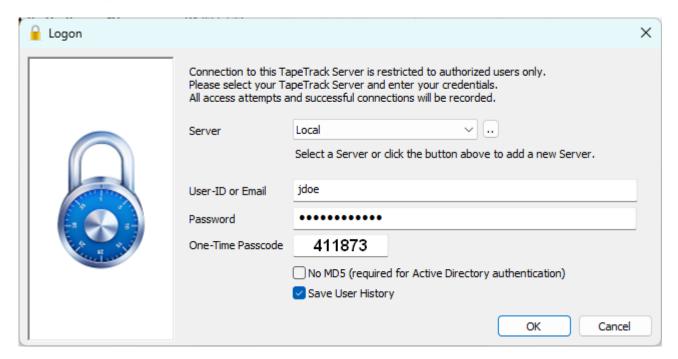

## Logon

When you execute TapeTrack TapeMaster you will be presented with a splash screen for a short time and then the login window. If TapeMaster is already open, to open the login window select, from the main menu, File  $\rightarrow$  Login.

Select your server from the drop-down menu.

Enter your user ID and password.

Check **No MD5** if using Active Domain Integration.

Click 0K to login.