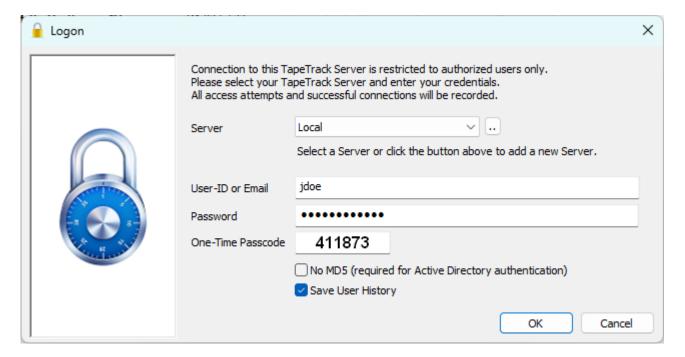

## **Desktop Logon**

All user and server details shown are examples only. You will need to insert your own values in order to make a successful connection to your server.

To Logon from your desktop, select your server from the drop-down menu.

Enter your User-ID and Password.

Check No MD5 if using Active Domain Integration.

If you have been assigned One Time Password and have not yet activated it, follow the instructions at

If you have been assigned One Time Password and have activated it, enter the code from your authenticator app.

Click 0K to login.