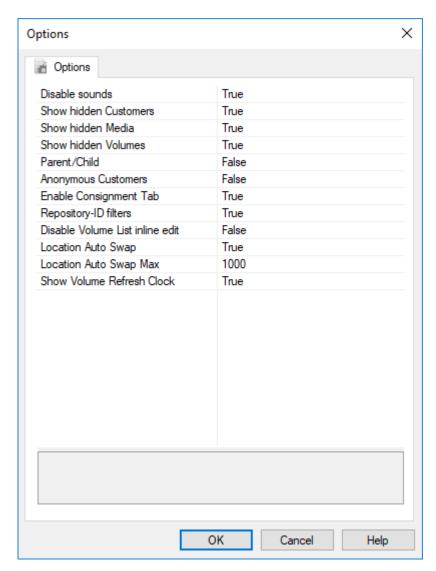

## **Options**

- **Disable sounds**: If set to **True**, all sounds in TapeMaster will be muted.
- **Show hidden Customers**: If set to **True**, the Customer Tree will display Customers that have the **Hide Customer** option in the Customer Properties Window set to **True**.
- **Show hidden Media**: If set to **True**, the Customer Tree will display Media Types that have the **Hide Media Type** option in the Options Tab of the Media Type Properties Window set to **True**.
- **Show hidden Volumes**: If set to **True**, the Volume List will display Volumes that have the **Hide Volume** option in the Options Tab of the Volume Properties Window set to **True**.
- **Parent/Child**: If set to **False**, the Customer Tree will not display Customers with a Parent Customer set in the Customer Properties Window nested under their Parent Customer.
- **Anonymous Customers**: If set to **True**, Customer Descriptions in the Customer Tree will not display.
- **Enable Consignment Tab**: If set to **True**, the Consignments tab will appear as an Administration Tab.

Last update: 2025/01/21 22:07

- **Repository-ID filters**: If set to **True**, Volumes in the Volume List can be filtered by the Repository-ID instead of the Repository Description.
- **Disable Volume List inline edit**: If set to **True**, inline editing in Volume List will be disabled. (Requires restart)
- Location Auto Swap: If set to True, will display the Volume slot location instead of slot number if inventory quantity is under the Location Auto Swap Max value.
- Location Auto Swap Max sets the maximum number of volumes to enable the Location Auto Swap function.
- **Show Volume Refresh Clock**: If set to **True** a counter will display the time in seconds the last time the Volume window was refreshed.