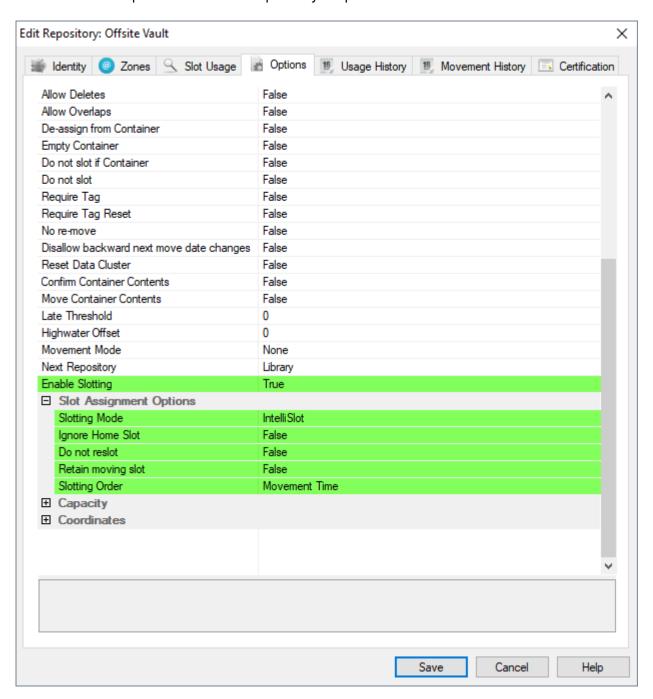

#### **Preparing TapeMaster for Automatic Slotting**

Before running TMSS10SlotAllocation, Repositories must be set so that Slotting is Enabled. This can be done under the Options Tab of the Repository Properties Window.