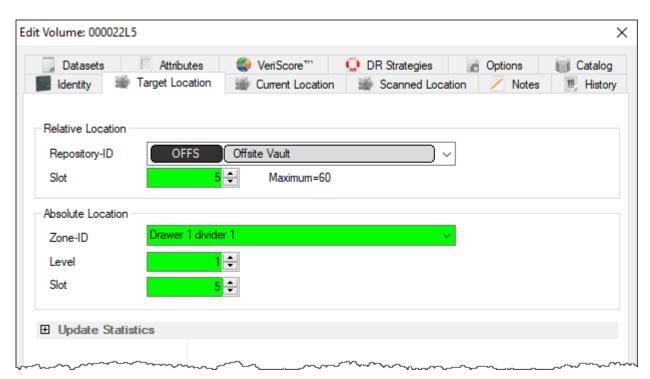

### Manually Add a Volume to a Slot

To manually add a Volume to a Slot, Double-Click a Volume in the Volume List or Right-Click a Volume in the Volume List and select Properties. This will launch the Volume Properties Window.

Select the **Target Location** tab and enter a Slot number in either the Slot field in the Relative Location window or the Level field and Slot field in the Absolute Location window.

Click Save and the Volume will be put into a Move to that slot, even if that Volume is moving to a Slot within its Current Repository.

Click F5 in the inventory window to update the display to show new target slotting.