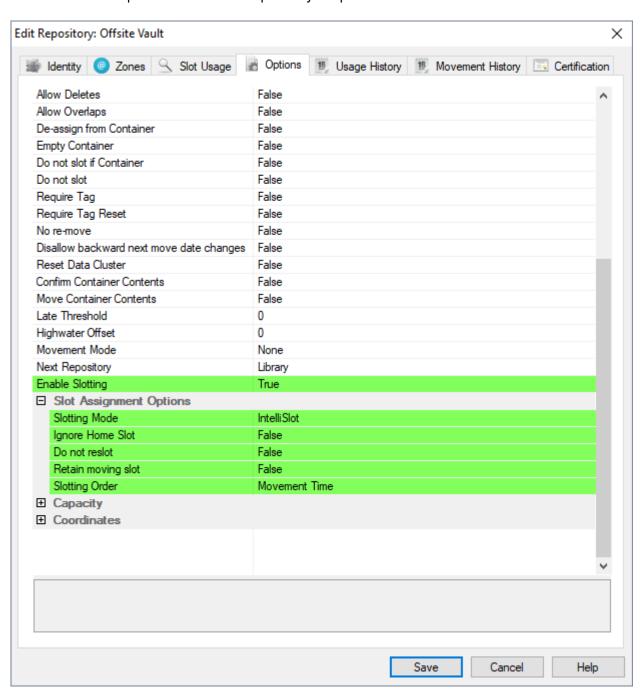

#### **Preparing TapeMaster for Automatic Slotting**

Before running TMSS10SlotAllocation, Repositories must be set so that Slotting is Enabled. This can be done under the Options Tab of the Repository Properties Window.