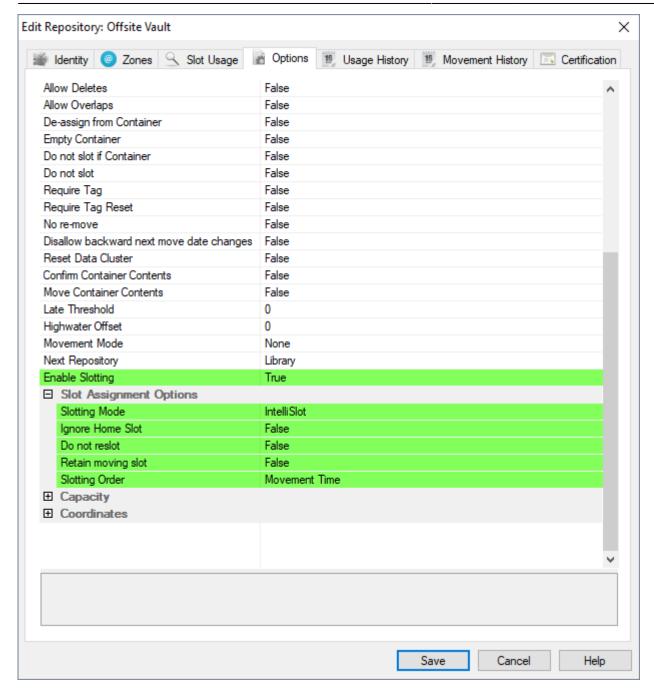

## **Preparing TapeMaster for Automatic Slotting**

Before running TMSS10SlotAllocation, Repositories must be set so that Slotting is Enabled. This can be done under the Options Tab of the Repository Properties Window.