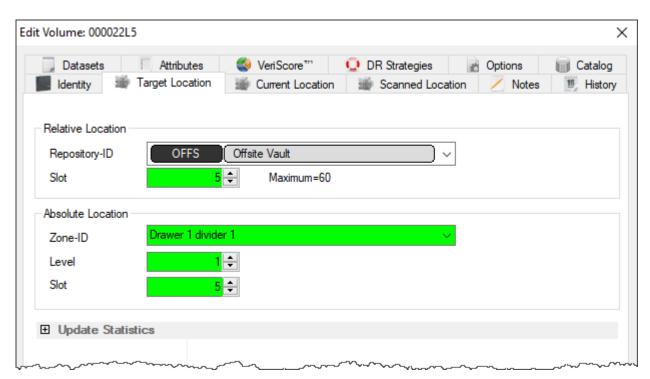

#### Manually Add a Volume to a Slot

To manually add a Volume to a Slot, Double-Click a Volume in the Volume List or Right-Click a Volume in the Volume List and select Properties. This will launch the Volume Properties Window.

Select the **Target Location** tab and enter a Slot number in either the Slot field in the Relative Location window or the Level field and Slot field in the Absolute Location window.

Click Save and the Volume will be put into a Move to that slot, even if that Volume is moving to a Slot within its Current Repository.

Click F5 in the inventory window to update the display to show new target slotting.