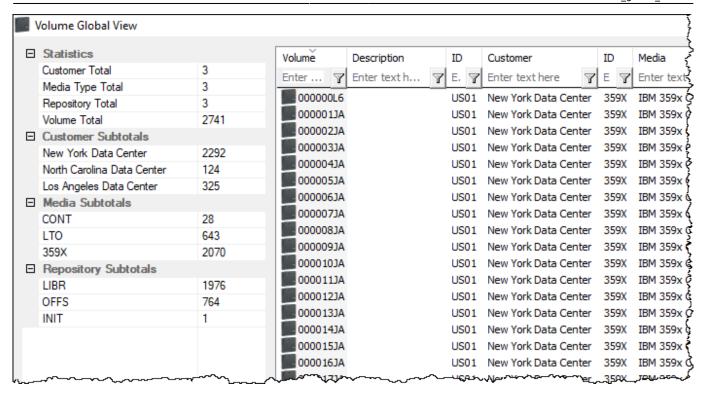

Click 0K to continue to the Volume Global View.

The left of the window displays:

## Statistics

- Customer Total: Number of Customer ID's
- Media Type Total: Number of unique Media types (Each Customers LTO media type counted as one type).
- Repository Total: Number or unique Repositories (Each Customers OFFS repository type counted as one type).
- Volume Total: Number of volumes across all Customer ID's.
- Customer Subtotals: Total number of volumes per Customer ID.
- Media Subtotals: Volume subtotals grouped by Media type.
- **Repository Subtotals**: Volume subtotals grouped by Repository type.

The right of the widow displays the:

- Volume ID
- Description
- Customer ID
- Customer Description
- Media ID
- Media Description
- Repository ID
- Repository Description
- Flags
- Next Move Date
- Last Move Date
- Expiry Date
- Last Write Date

https://rtfm.tapetrack.com/ Printed on 2025/04/09 23:27

2025/04/09 23:27 3/3 tools global search

Displayed fields can be ordered by clicking on the field name and by using String filters in the fields under column headings. As the reults are filtered both the volume display and the subtotals on the left will be updated.