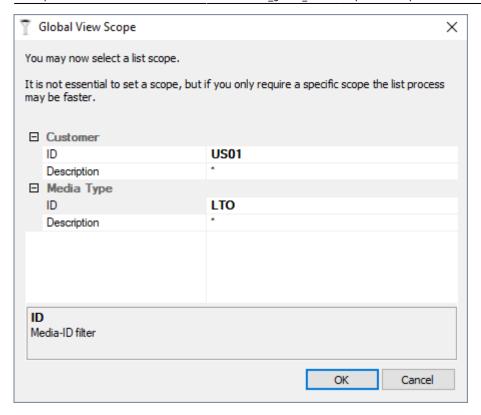

The **Global View Scope** window opens with wildcard (\*) values for each search field by default which will include every volume within TapeTrack in the report.

The output results can be focused at this stage if a more refined report is preferred by using String Filters on the Customer ID or Description field and/or the Media ID or Description field.

Click 0K to continue to the Volume Global View.

The left of the window displays: