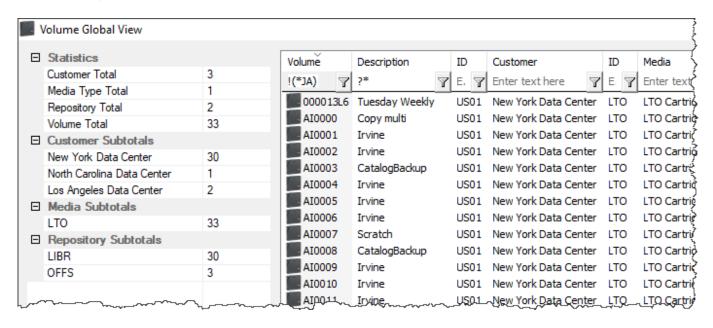

## Statistics

- Customer Total: Number of Customer ID's
- Media Type Total: Number of unique Media types (Each Customers LTO media type counted as one type).
- Repository Total: Number or unique Repositories (Each Customers OFFS repository type counted as one type).
- Volume Total: Number of volumes across all Customer ID's.
- Customer Subtotals: Total number of volumes per Customer ID.
- Media Subtotals: Volume subtotals grouped by Media type.
- **Repository Subtotals**: Volume subtotals grouped by Repository type.

The right of the widow displays the:

- Volume ID
- Description
- Customer ID
- Customer Description
- Media ID
- Media Description
- Repository ID
- Repository Description
- Flags
- Next Move Date
- Last Move Date
- Expiry Date
- Last Write Date

https://rtfm.tapetrack.com/ Printed on 2025/04/09 23:27

2025/04/09 23:27 3/3 tools global search

Displayed fields can be ordered by clicking on the field name and by using String filters in the fields under column headings. As the reults are filtered both the volume display and the subtotals on the left will be updated.