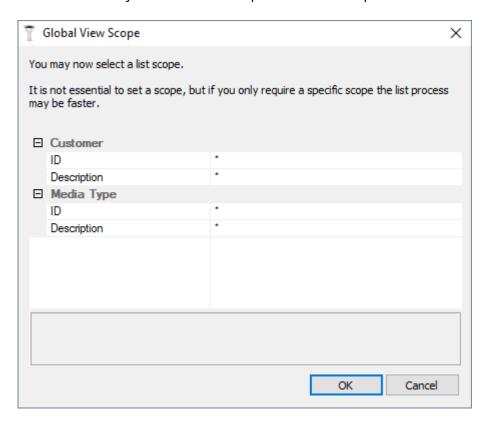

The **Global View Scope** window opens with wildcard (\*) values for each search field by default which will include every volume within TapeTrack in the report.

The output results can be focused at this stage if a more refined report is preferred by using String Filters on the Customer ID or Description field and/or the Media ID or Description field.

Click 0K to continue to the Volume Global View.

The left of the window displays: