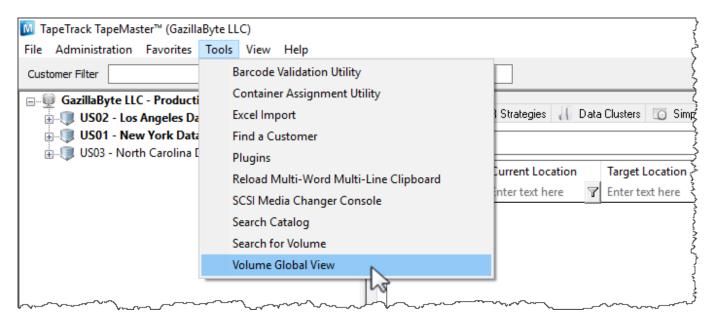

## **Volume Global View**

Volume Global View allows you to view and/or search volumes across all customers and media types within the one report.

To open **Volume Global View** select from the main menu Tools → Volume Global View.