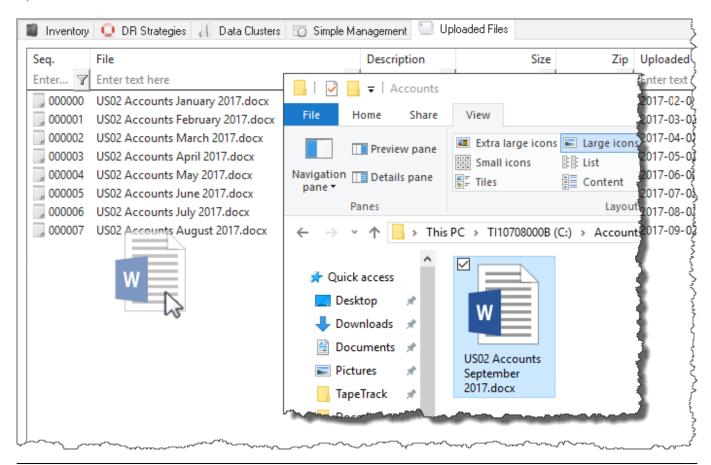

## **Uploading Files**

To add files to the Uploaded Files tab, drag and drop the files from Windows Explorer into the Uploaded Files tab window.