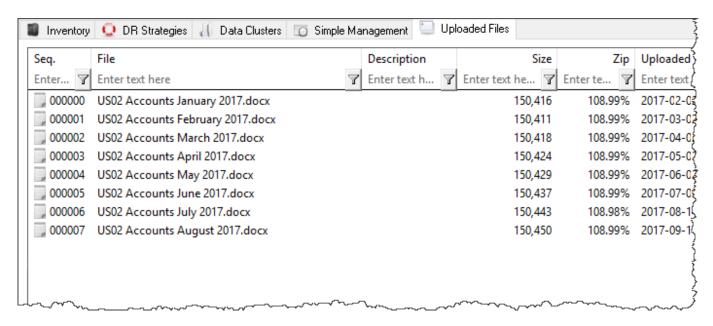

## **Upload Files Tab**

The Uploaded Files Tab provides an interface for uploading and downloading files to and from the TapeTrack Server so that they can be accessed by any TapeTrack Client connecting to the selected Customer.