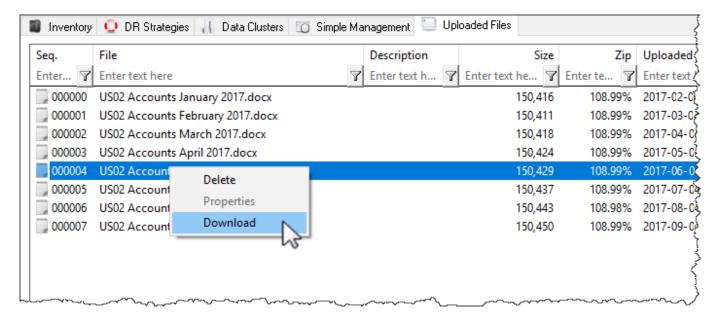

## **Right-Click Functions**

Right-clicking in the Uploaded Files Tab provides three options:

- Delete: Deletes the selected files.
- Properties: Displays details pertaining to the selected file.
- Download: Downloads the selected file to your computer.