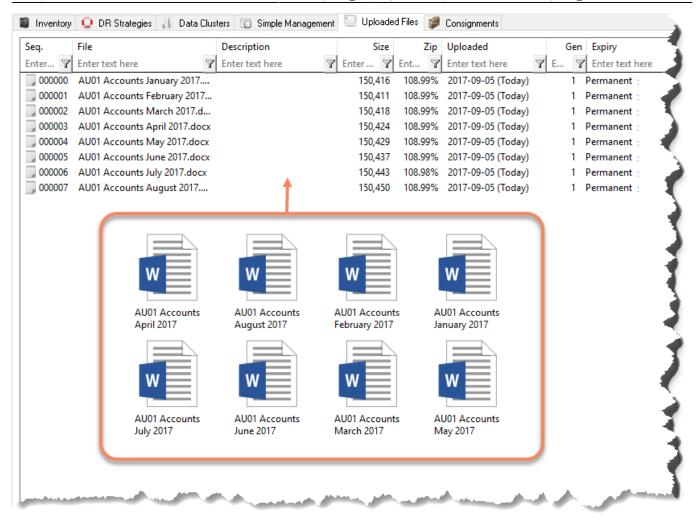

## **Uploading Files**

To add files to the Uploaded Files tab, drag and drop the files from Windows Explorer into the Upload Files Tab.