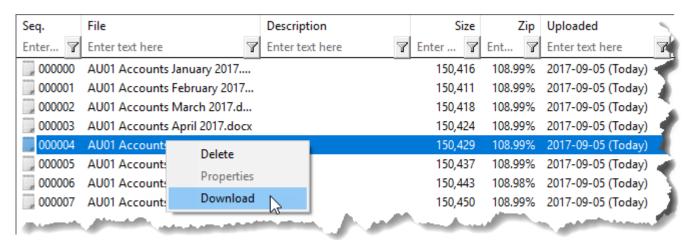

## **Right-Click Functions**

Right-clicking in the Uploaded Files Tab provides three options:

- **Delete**: Deletes the selected files.
- **Properties**: Displays details pertaining to the selected file.
- **Download**: Downloads the selected file to your computer.