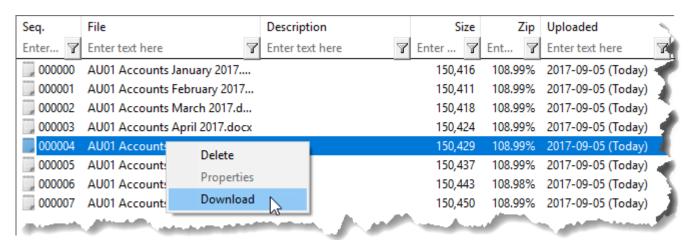

## **Right-Click Functions**

Right-clicking in the Uploaded Files Tab provides three options:

- **Delete**: Deletes the selected files.
- **Properties**: Displays details pertaining to the selected file.
- **Download**: Downloads the selected file to your computer.