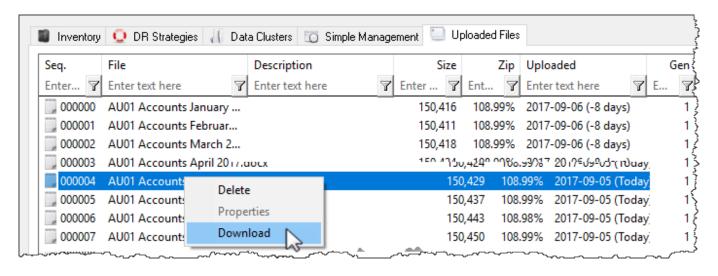

## **Right-Click Functions**

Right-clicking in the Uploaded Files Tab provides three options:

- Delete: Deletes the selected files.
- **Properties**: Displays details pertaining to the selected file.
- **Download**: Downloads the selected file to your computer.