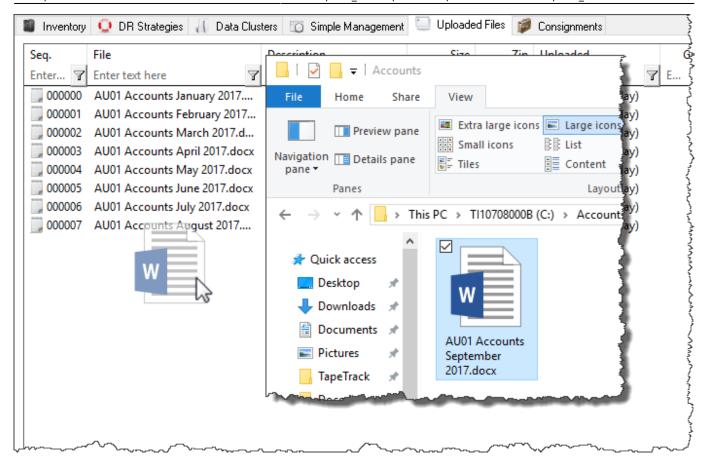

## **Uploading Files**

To add files to the Uploaded Files tab, drag and drop the files from Windows Explorer into the Upload Files tab window.