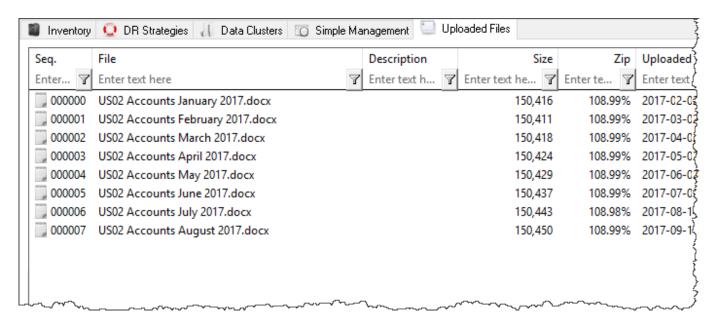

## **Upload Files Tab**

The **Uploaded Files Tab** provides an interface for uploading and downloading files to and from the TapeTrack Server so that they can be accessed by any TapeTrack Client connecting to the selected Customer.