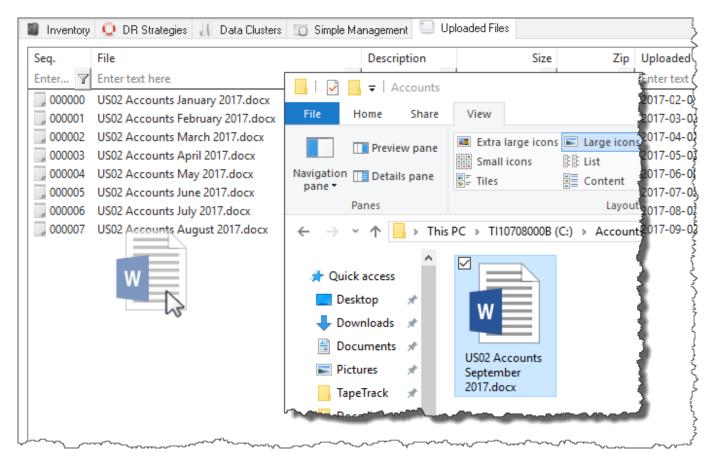

## **Uploading Files**

To add files to the Uploaded Files tab, drag and drop the files from Windows Explorer into the Upload Files tab window.