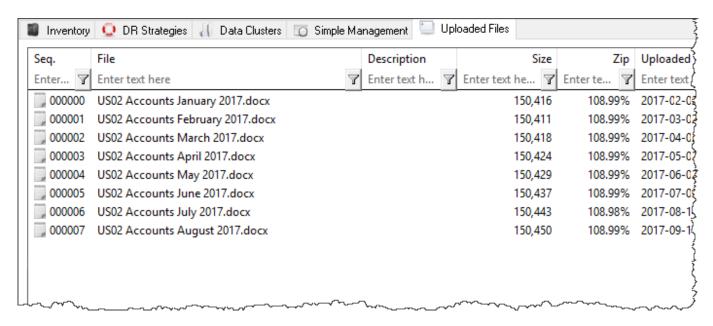

## **Upload Files Tab**

The **Uploaded Files Tab** provides an interface for uploading and downloading files to and from the TapeTrack Server so that they can be accessed by any TapeTrack Client connecting to the selected Customer.