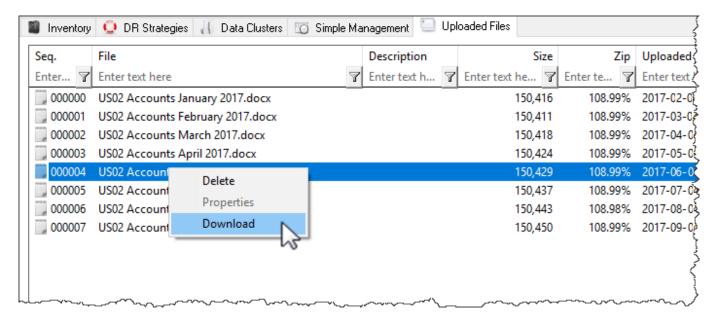

## **Right-Click Functions**

Right-clicking in the Uploaded Files Tab provides three options:

- Delete: Deletes the selected files.
- **Properties**: Displays details pertaining to the selected file.
- **Download**: Downloads the selected file to your computer.