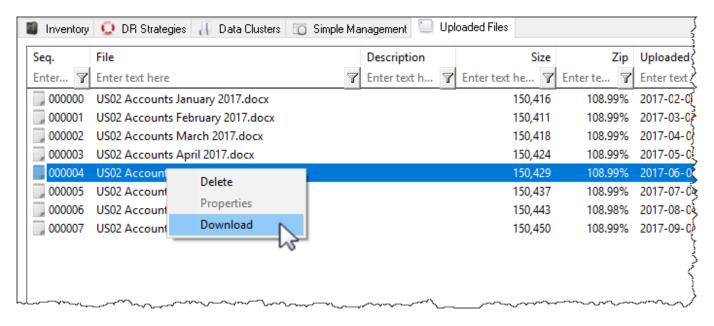

## **Right-Click Functions**

Right-clicking in the Uploaded Files Tab provides three options:

- Delete: Deletes the selected files.
- Properties: Displays details pertaining to the selected file.
- Download: Downloads the selected file to your computer.