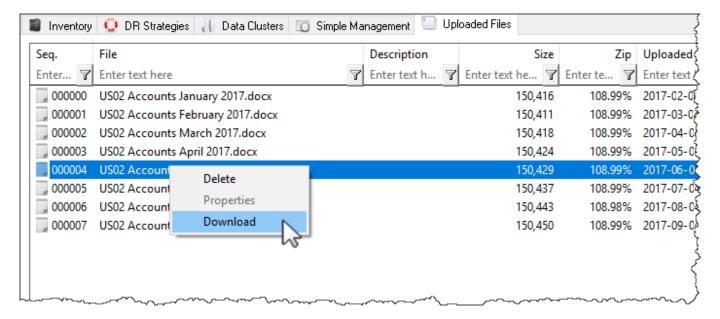

## **Right-Click Functions**

Right-clicking in the Uploaded Files Tab provides three options:

- Delete: Deletes the selected files.
- Properties: Displays details pertaining to the selected file.
- Download: Downloads the selected file to your computer.