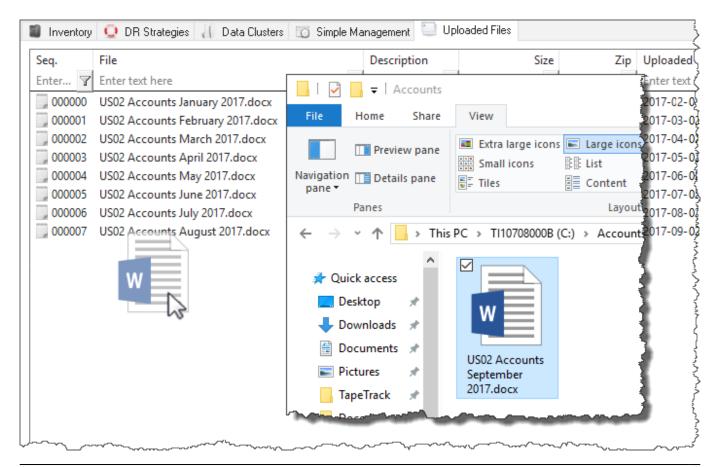

## **Uploading Files**

To add files to the Uploaded Files tab, drag and drop the files from Windows Explorer into the Upload Files tab window.